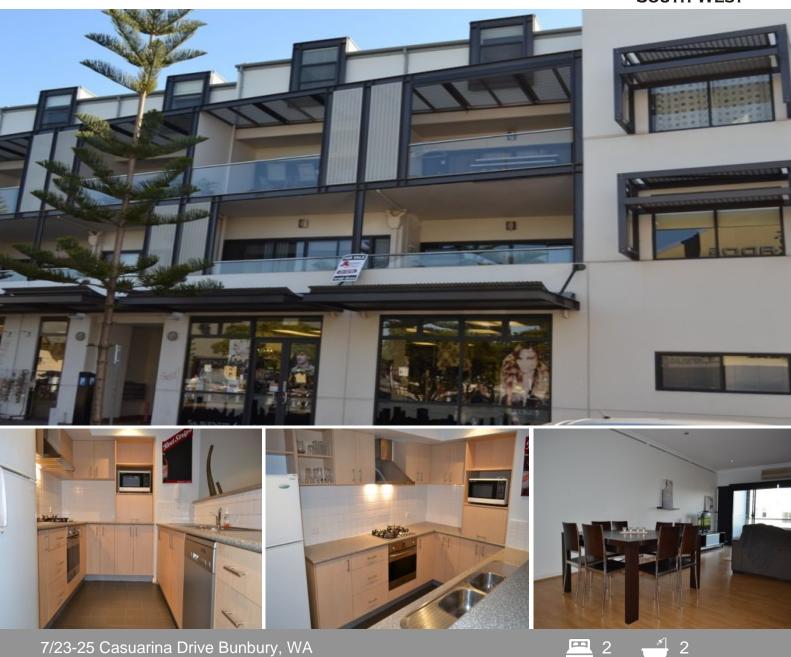

## \* APPLICATION PENDING \*

Property features: large open plan kitchen/dining/family area with reverse cycle air-con, fully equipped kitchen with stainless steel appliances, two large bedrooms both with built in robes, good size laundry with large storage/linen, quality blinds in all rooms, great size balcony with views overlooking Koombana Bay & Dome Cafe, two secure undercover car bays. Approx 1.3km to local Bunbury Centrepoint Shopping Centre & approx 500m to Grand Cinemas Bunbury.