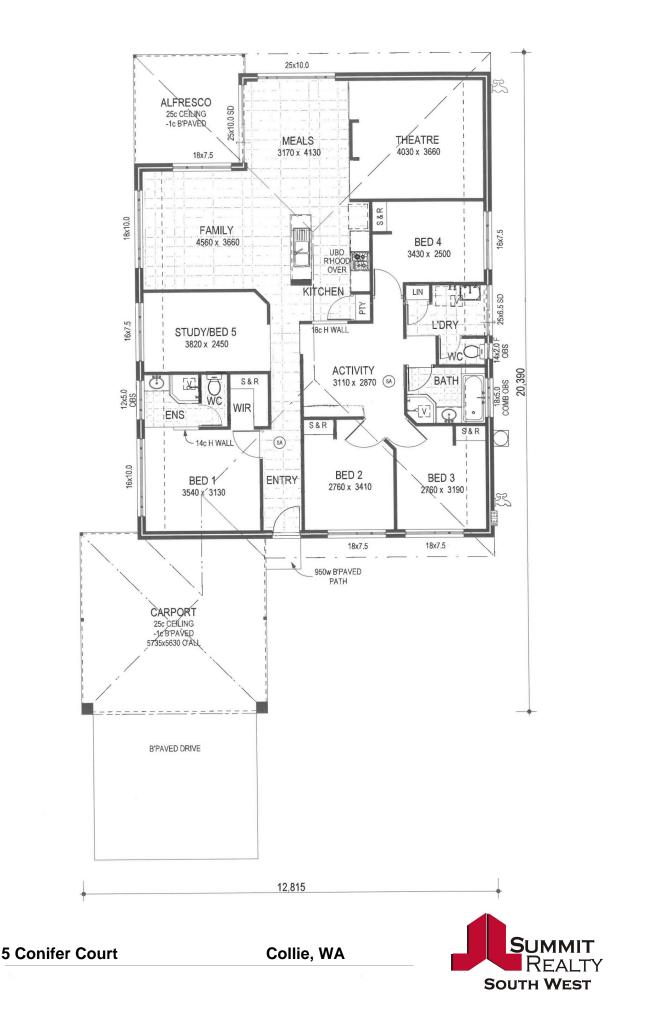

Property Features Include:

- Brick and tile family home on 888m2 block
- 4 Bedrooms with walk in robe to master and built in robes to minor
- Open plan kitchen/ family room
- Good size lounge room plus alfresco patio
- 2 Bathrooms and 2 Toilets
- Activity room plus separate study/ 5th bedroom
- Laundry and linen cupboard