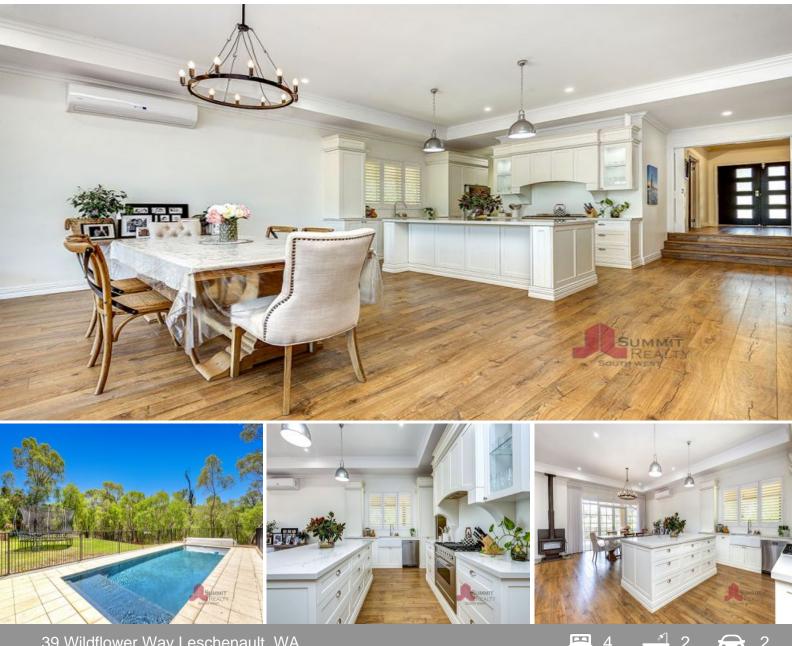

## 39 Wildflower Way Leschenault, WA

## Don't Dream, Live!

Escape the bustle of daily life with this spectacular piece of real estate, this beautiful home is ideal for the growing family and really does tick all the boxes for those looking for a relaxed family based lifestyle.

This amazing property features:

- Impressive "Grand Entrance" to property through the Double doors
- Master Suite with walk in robe, spacious ensuite with clawfoot bath, R/C air conditioning and sliding doors stepping out to the Alfresco deck
- Spacious Minor bedrooms all with built in robes
- Open plan living dining area with a separate theatre/lounge room
- Reverse cycle air conditioning and large wood fire to main living
- Good-sized Study or home office

For more details please visit : https://www.summitbunbury.com.au/6256314 Price:

\$720,000

Water Rates:

Council Rates: \$2,119.89/year (approx) \$264.36/year (approx)

**Adrian Triplett** 0419 971 888

**Ground Floor** 