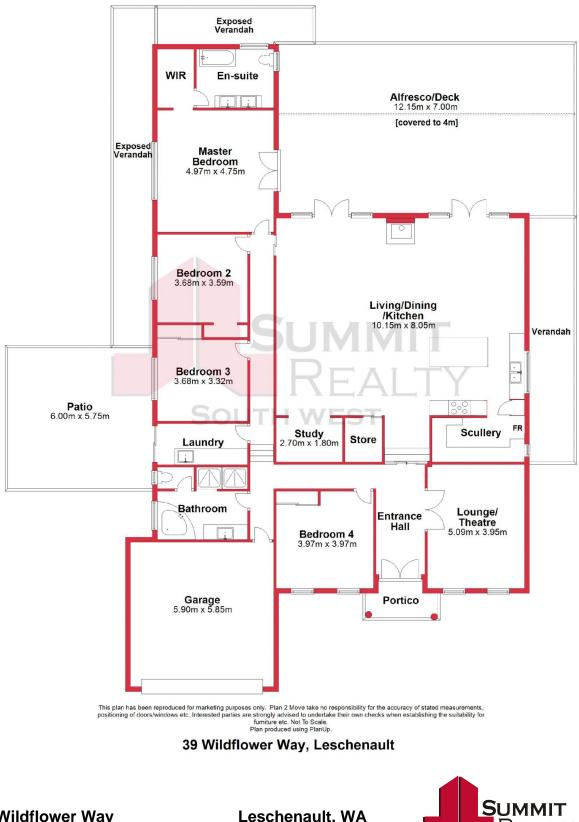

home is ideal for the growing family and really does tick all the boxes for those looking for a relaxed family based lifestyle.

This amazing property features:

- Impressive "Grand Entrance" to property through the Double doors
- Master Suite with walk in robe, spacious ensuite with clawfoot bath, R/C air conditioning and sliding doors stepping out to the Alfresco deck
- Spacious Minor bedrooms all with built in robes
- Open plan living dining area with a separate theatre/lounge room
- Reverse cycle air conditioning and large wood fire to main living
- Good-sized Study or home office

For more details please visit : https://www.summitbunbury.com.au/6256314 Price:

\$720,000

Water Rates:

Council Rates: \$2,119.89/year (approx) \$264.36/year (approx)



**Adrian Triplett** 0419 971 888



**Ground Floor** 

39 Wildflower Way

Leschenault, WA





Leschenault, WA