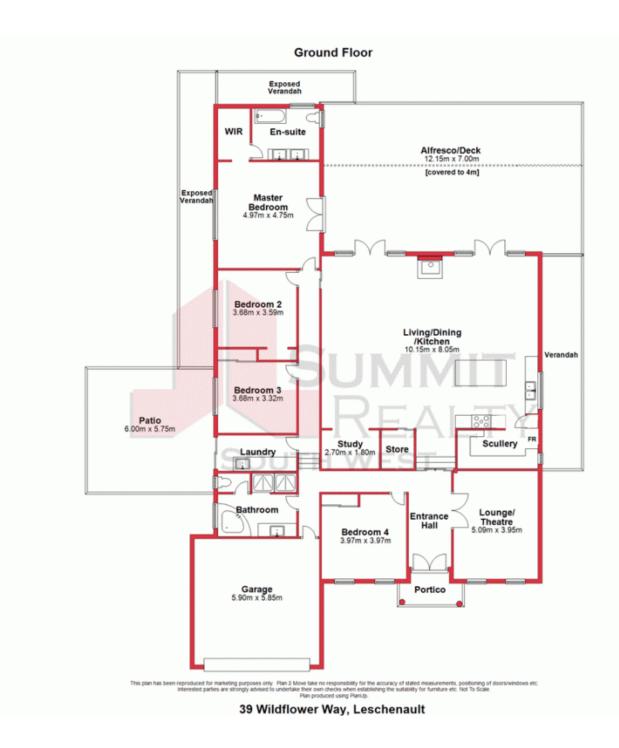

all the boxes for those looking for a relaxed family based lifestyle.

This amazing property features:

- Impressive "Grand Entrance" to property through the Double doors
- Master Suite with walk in robe, spacious ensuite with clawfoot bath, R/C air conditioning and sliding doors stepping out to the Alfresco deck
- Spacious Minor bedrooms all with built in robes
- Open plan living dining area with a separate theatre/lounge room
- Reverse cycle air conditioning and large wood fire to main living
- Good-sized Study or home office

For more details please visit : https://www.summitbunbury.com.au/6256314 Price:

\$720,000

Water Rates:

Council Rates: \$2,119.89/year (approx) \$264.36/year (approx)



**Adrian Triplett** 0419 971 888



**Ground Floor** 

39 Wildflower Way

Leschenault, WA





Leschenault, WA