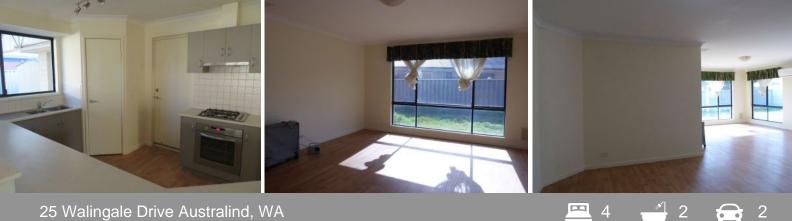

Property Features Include:

- 4 bedrooms all with robes
- Main bathroom with separate bath & shower
- Large ensuite shower
- Front located theatre room
- Spacious rear yard
- Double auto garage with access to rear via roller door
- Garden shed of large size
- Gable patio for entertaining