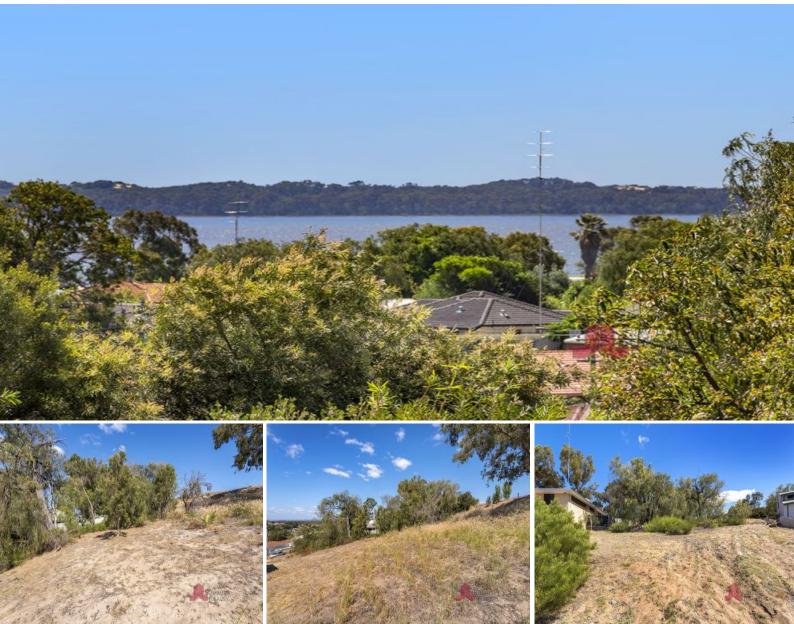

## WHAT AN OPPORTUNITY!

Build your Dream Home with Potential Estuary Views
Tucked away in a quiet cul-de-sac, this spacious 787m2 lot has potential
views across Australind and out to the estuary with the right build.

The lot boasts a prime location, in close proximity to amenities including Australind Senior High School, Australind Village Shopping Centre and the Estuary. The lot is also just a 5 minute drive from the modern Treendale Shopping Complex and Australind Spudshed. For more information call exclusive selling agent Tim Cooper!

PROPERTY FEATURES 787m2 lot Set high at the end of a quiet cul-de-sac

For more details please visit : https://www.summitbunbury.com.au/6283083

**Price**: From \$200,000

Tim Cooper 0437 068 028