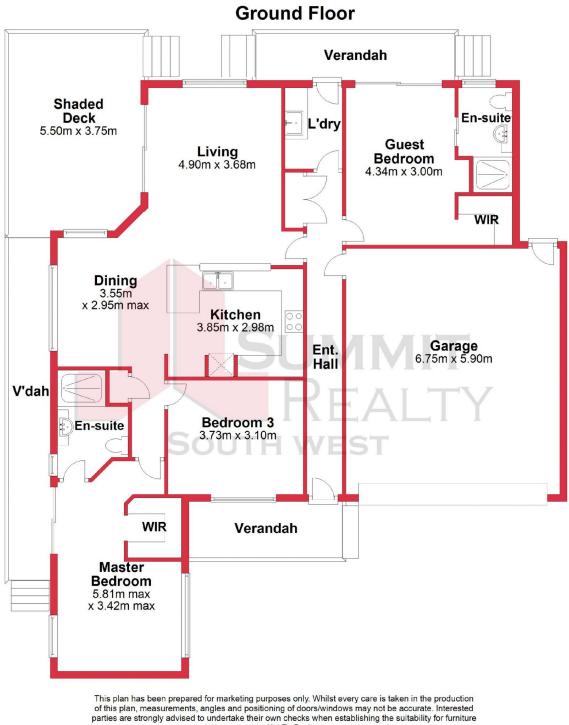

etc. Not To Scale. Plan produced using PlanUp.

20c Hayes St, Bunbury

20C Hayes Street

**Bunbury**, WA