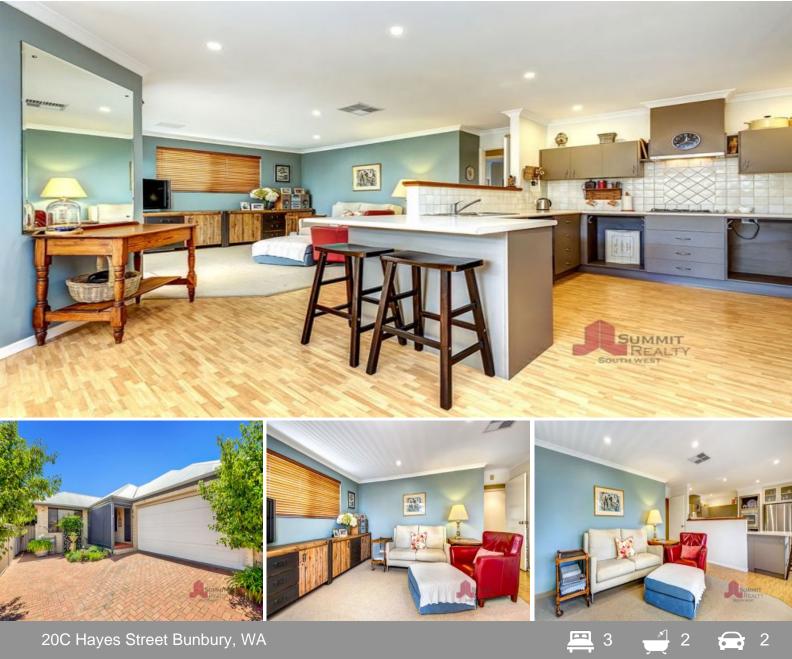

## Inner City Living

Situated in the heart of Bunbury, this immaculate property is "presentation plus" and would tick most boxes for retirees, investors and professionals. Features spacious open living, dream kitchen with stainless steel appliances, plenty of bench space and overhead cupboards.

etc. Not To Scale. Plan produced using PlanUp.

20c Hayes St, Bunbury

20C Hayes Street

**Bunbury**, WA