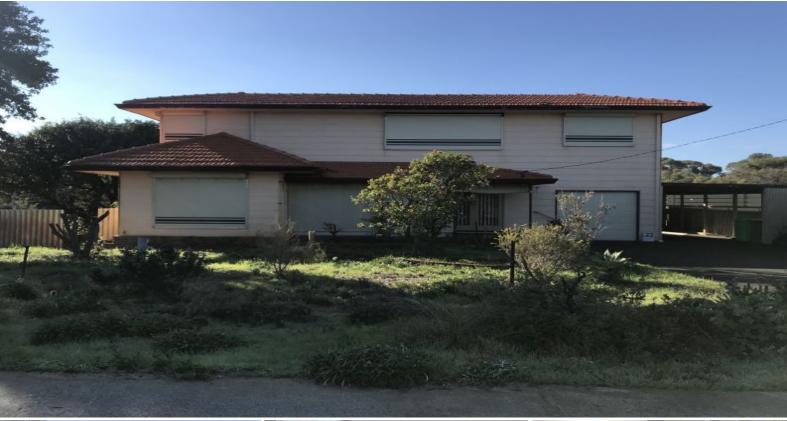

22 West Coast Drive Binningup, WA

## \* APPLICATION ACCEPTED \*

Property features: 4 bedrooms (2 downstairs, 2 upstairs), 1 bathroom, 2 toilets (1 outside & 1 in laundry), downstairs living area has a split system air con + gas bayonet, separate dining area off kitchen and also a sun-room/study, single carport with roller door, driveway with room for extra parking, shed at rear for storage, family pets considered upon application, approx 120m to local beach which is straight across the road!