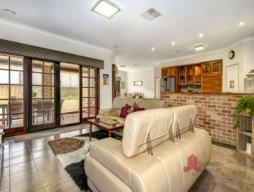

Open plan & spacious living and dining area - stunning flooring throughout Functional marri built kitchen with plenty of bench and cupboard space, breakfast bar and large pantry

Spacious, carpeted theatre with double doors