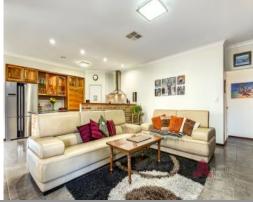

Open plan & spacious living and dining area - stunning flooring throughout Functional marri built kitchen with plenty of bench and cupboard space, breakfast bar and large pantry

Spacious, carpeted theatre with double doors