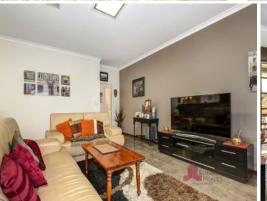

Open plan & spacious living and dining area - stunning flooring throughout Functional marri built kitchen with plenty of bench and cupboard space, breakfast bar and large pantry

Spacious, carpeted theatre with double doors