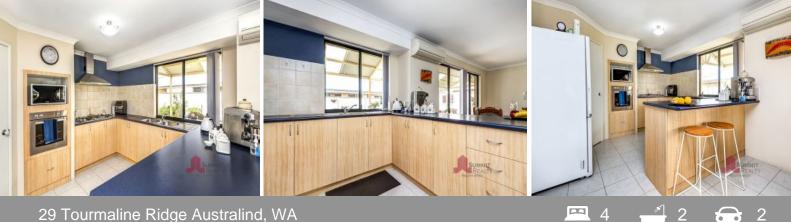

Features include:

- 4x double bedrooms, 2 bathrooms, master with ensuite
- Ceiling fans to minor bedrooms
- Front loungeroom
- Large open plan living, dining and sitting areas
- Modern well-equipped kitchen, stainless steel finishes & ample bench space