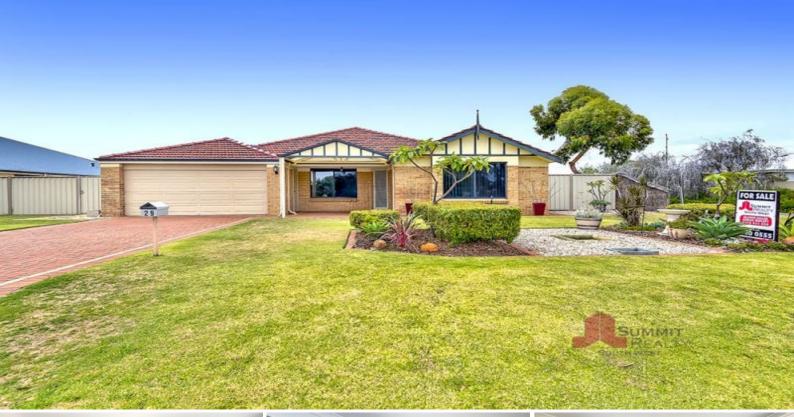

## **EVERYTHING AT YOUR DOOR!**

Beautifully presented inside and out, set alongside parklands with views overlooking the Brunswick River, this immaculate home is set on an 818sqm corner block with side and rear access to a large 6m x 6m powered shed. Enviably positioned, you'll just love coming home!

Features include:

- 4x double bedrooms, 2 bathrooms, master with ensuite
- Ceiling fans to minor bedrooms
- Front loungeroom
- Large open plan living, dining and sitting areas
- Modern well-equipped kitchen, stainless steel finishes & ample bench space