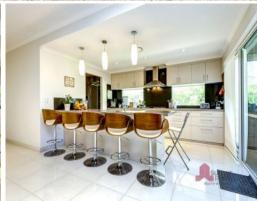

## PROPERTY FEATURES INCLUDE:

Stunning kitchen with double sinks, large breakfast bar, space for a double fridge recess in the large pantry and plenty of bench and cupboard space

Leading onto a dining and living area with room for the largest of dining tables and couch which also opens up onto the undercover patio