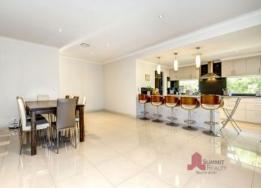

## PROPERTY FEATURES INCLUDE:

Stunning kitchen with double sinks, large breakfast bar, space for a double fridge recess in the large pantry and plenty of bench and cupboard space

Leading onto a dining and living area with room for the largest of dining tables and couch which also opens up onto the undercover patio