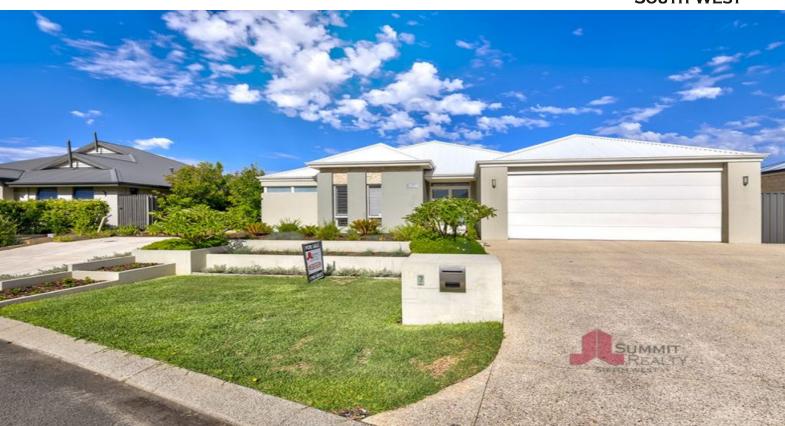

7 Antelope Turn Dalyellup, WA

## FAMILY BONANZA, BEACH SIDE DAYELLUP

## PROPERTY FEATURES INCLUDE:

Stunning kitchen with double sinks, large breakfast bar, space for a double fridge recess in the large pantry and plenty of bench and cupboard space

Leading onto a dining and living area with room for the largest of dining tables and couch which also opens up onto the undercover patio

Modern theatre room with recessed ceilings

Large master bedroom with a huge walk in robe, and an absolutely stunning new ensuite with a large shower and double vanity

Three double sized minor bedrooms with built in robes

The main bathroom offers a separate bath and shower along with single basin vanity

For more details please visit : https://www.summitbunbury.com.au/6313572

**Price**: \$525000