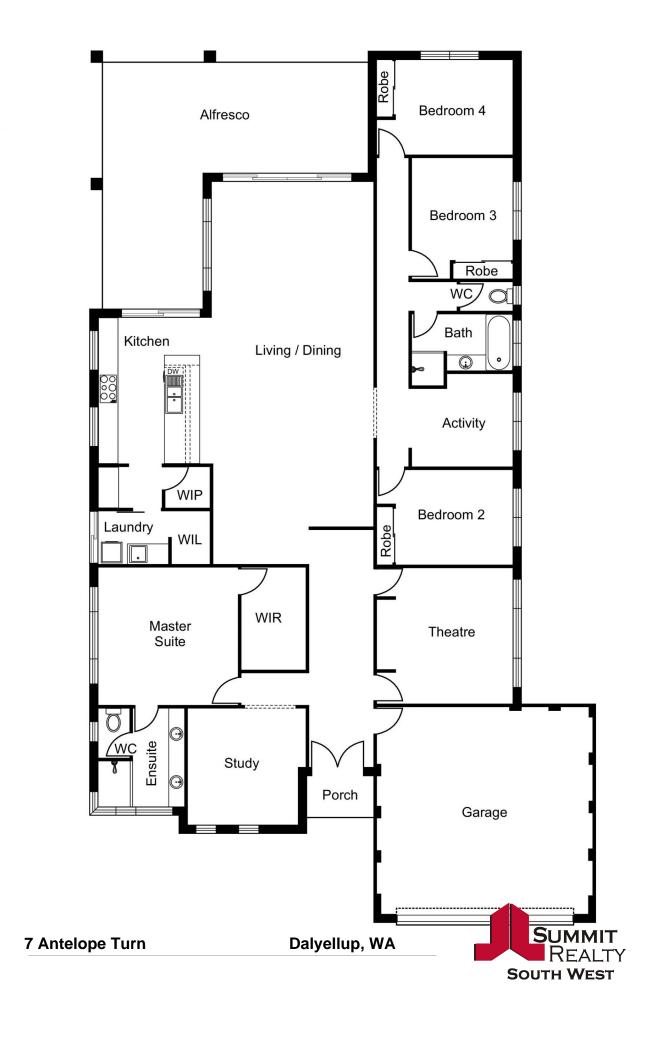

7 Antelope Turn Dalyellup, WA

## PROPERTY FEATURES INCLUDE:

Stunning kitchen with double sinks, large breakfast bar, space for a double fridge recess in the large pantry and plenty of bench and cupboard space

Leading onto a dining and living area with room for the largest of dining tables and couch which also opens up onto the undercover patio

Modern theatre room with recessed ceilings

Large master bedroom with a huge walk in robe, and an absolutely stunning new ensuite with a large shower and double vanity

Three double sized minor bedrooms with built in robes

The main bathroom offers a separate bath and shower along with single basin vanity

For more details please visit : https://www.summitbunbury.com.au/6313572

**Price**: \$525000

Council Rates: \$2,435.00/year (approx)
Water Rates: \$1,104.00/year (approx)