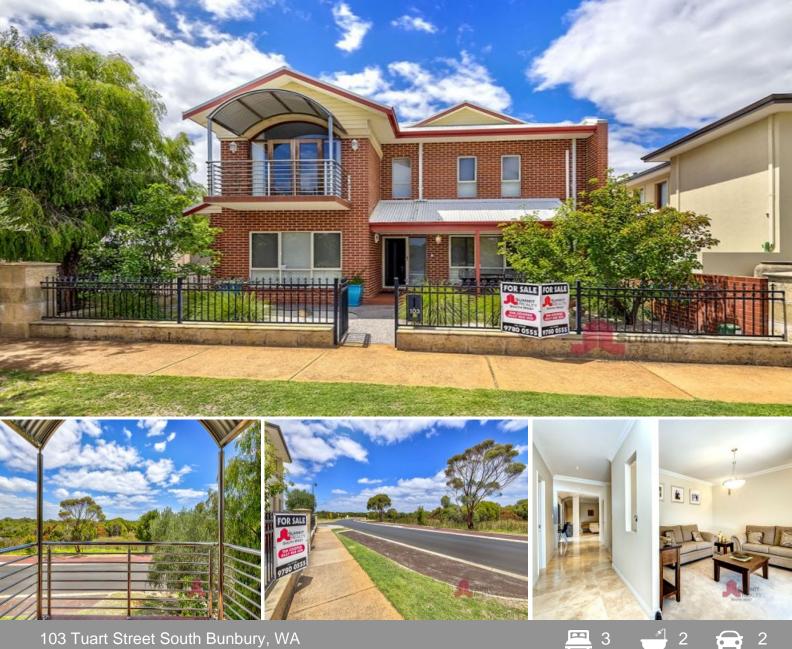

## **ULTIMATE LUXURY & PRIME LOCATION**

## GROUND FLOOR:

- Stunning master bedroom with walk in robe and large ensuite with separate adjoining door to the hallway giving toilet access to guests

- Spacious carpeted formal lounge room
- Generous size kitchen with chef's stainless steel upright oven & cooktop plus breakfast bar
- Great sized dining and living area
- Private & low maintenance undercover alfresco entertaining area -
- Laundry with plenty of bench and shelving space
- Direct internal access to double garage
- Double gated access to rear yard