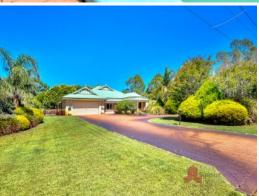

## PROPERTY FEATURES:

Spacious driveway with double automatic garage plus extra room for parking

Open plan living, dining and kitchen making this undoubtedly the hub of the home

Newly renovated great sized & functional kitchen with plenty of bench & cupboard space, built in fridge breakfast bar & double sinks