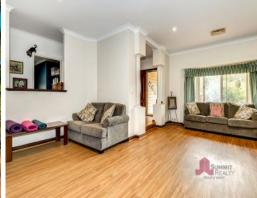

## PROPERTY FEATURES:

Spacious driveway with double automatic garage plus extra room for parking

Open plan living, dining and kitchen making this undoubtedly the hub of the home

Newly renovated great sized & functional kitchen with plenty of bench & cupboard space, built in fridge breakfast bar & double sinks