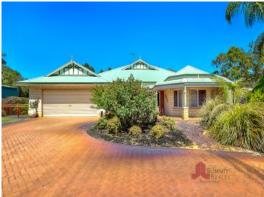

## PROPERTY FEATURES:

Spacious driveway with double automatic garage plus extra room for parking

Open plan living, dining and kitchen making this undoubtedly the hub of the home

Newly renovated great sized & functional kitchen with plenty of bench & cupboard space, built in fridge breakfast bar & double sinks