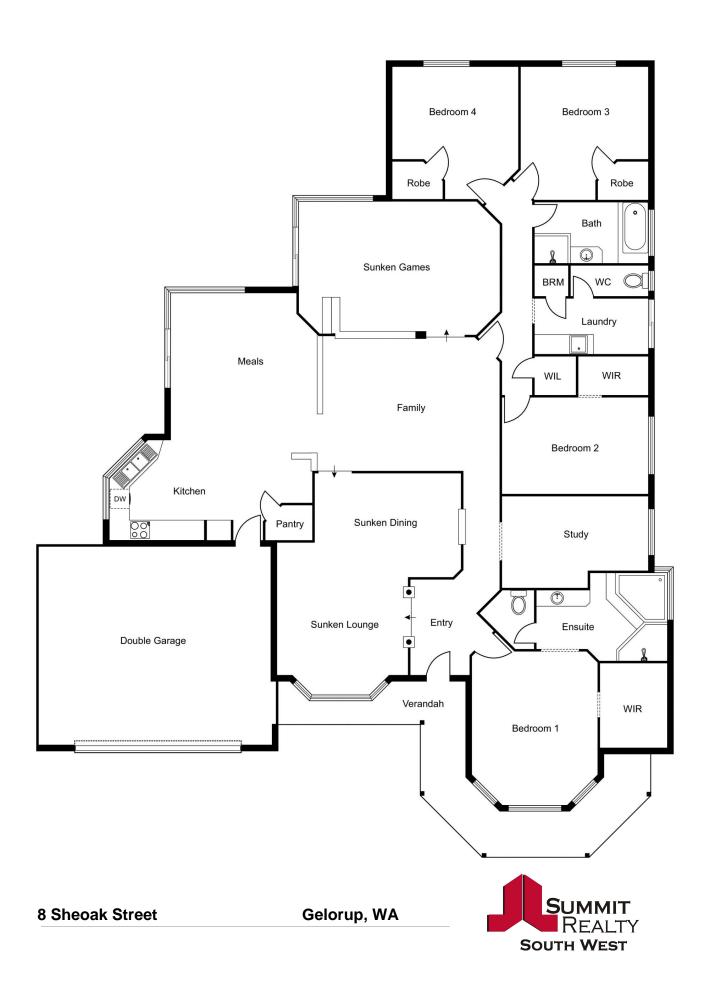

8 Sheoak Street Gelorup, WA

2

## PROPERTY FEATURES:

Spacious driveway with double automatic garage plus extra room for parking

Open plan living, dining and kitchen making this undoubtedly the hub of the home

Newly renovated great sized & functional kitchen with plenty of bench & cupboard space, built in fridge breakfast bar & double sinks

Separate games room/activity space

Carpeted separate study

Spacious master retreat, walk in robe, ensuite bathroom with spa bath and large shower

Three queen sized secondary bedrooms with built in robes

Mai bathroom with separate bath & shower

Backyard area has well-presented lawns & gabled alfresco with plenty of room for entertain

For more details please visit :

https://www.summitbunbury.com.au/6315663

**Price**: \$760000

Tim Cooper 0437 068 028