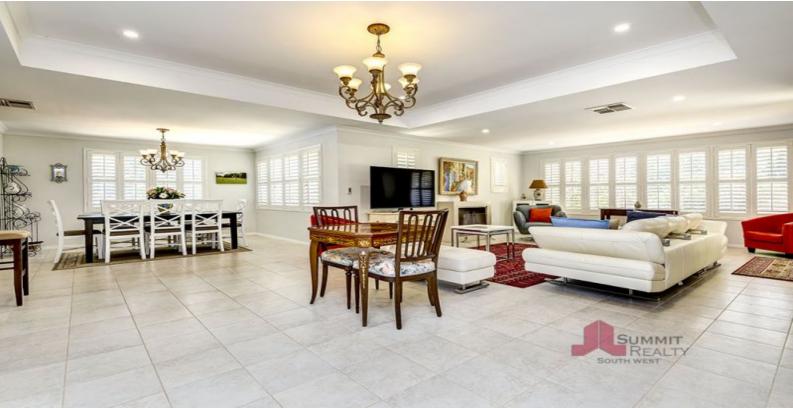

## MEADOW LANDING STUNNER

Other features include:

- Four bedroom, two bathrooms
- Evaporative air-conditioning throughout
- Inbuilt cupboards in the living area
- Plantation shutters on all windows excluding wet areas
- Underfloor heating in dining and living area plus a gas bayonet
- Four TV points through out
- Extra closet / storage in the master suite
- Fully tiled in living areas, bathroom, kitchen, ensuite and laundry
- Bedrooms two and three feature walk in robes
- Stunning kitchen with dishwasher
- Extra wide entry