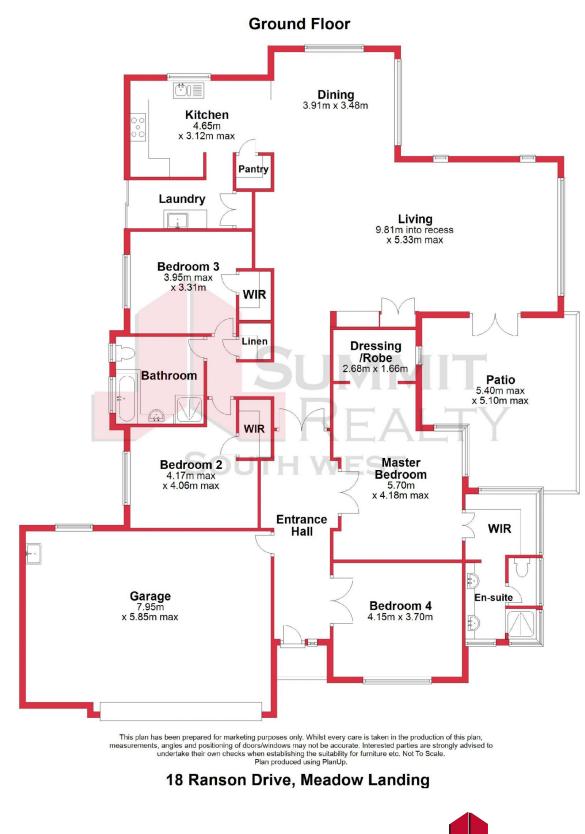

## MEADOW LANDING STUNNER

Other features include:

- Four bedroom, two bathrooms
- Evaporative air-conditioning throughout
- Inbuilt cupboards in the living area
- Plantation shutters on all windows excluding wet areas
- Underfloor heating in dining and living area plus a gas bayonet
- Four TV points through out
- Extra closet / storage in the master suite
- Fully tiled in living areas, bathroom, kitchen, ensuite and laundry
- Bedrooms two and three feature walk in robes
- Stunning kitchen with dishwasher
- Extra wide entry