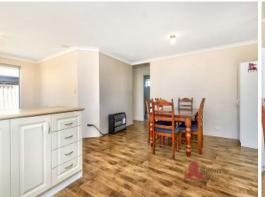

Kitchen is light and bright with white cabinetry and plenty of storage, and fridge recess all overlooks the open plan dining and living area

Dining and living area is a great size with split system air-conditioner Practical laundry with linen cupboard