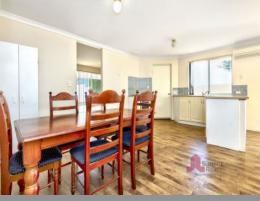

Kitchen is light and bright with white cabinetry and plenty of storage, and fridge recess all overlooks the open plan dining and living area

Dining and living area is a great size with split system air-conditioner Practical laundry with linen cupboard