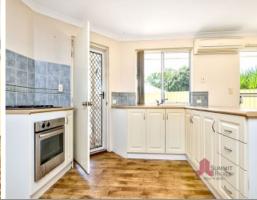

Kitchen is light and bright with white cabinetry and plenty of storage, and fridge recess all overlooks the open plan dining and living area

Dining and living area is a great size with split system air-conditioner Practical laundry with linen cupboard