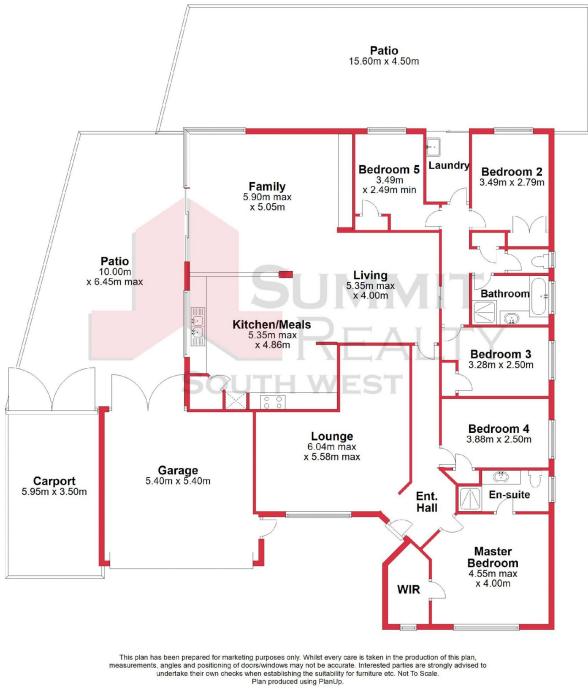

Set on a large 856m2 block and equipped with the ever-desired side access through to a large powered workshop, massive entertainers alfresco and expansive backyard. Located only a short distance to Australind shopping centre, schools & Parks.

Features include:

- Spacious master bedroom with WIR and ensuite
- Four bedrooms all with BIR
- Large 856m2 block

For more details please visit : https://www.summitbunbury.com.au/6327094 Price:

Offers Over \$499,000