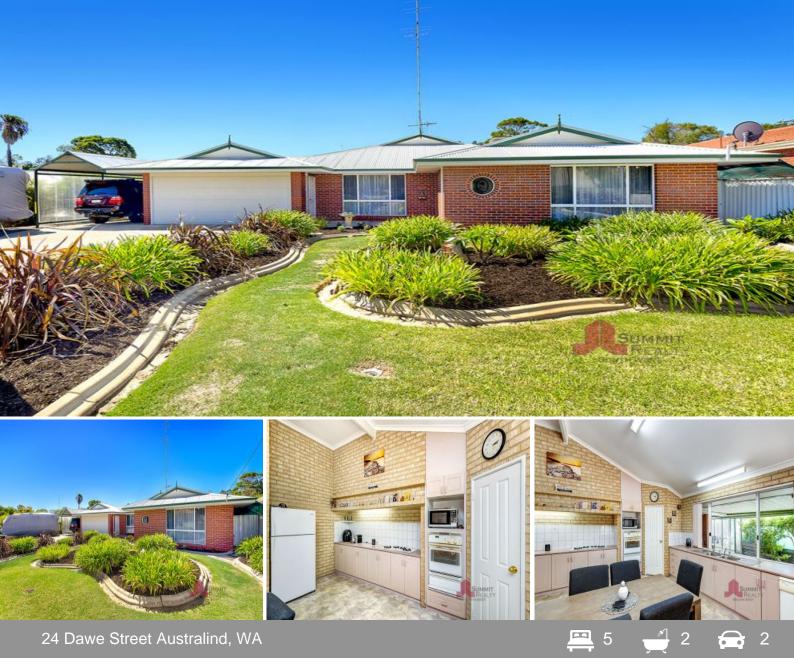

## LOOK NO FURTHER

Generous proportions and a sense of space defines this fantastic 5-bedroom home, ideal for a growing family. This lovely, well presented home is suitable for those seeking space, comfort and entertaining options for the whole family.

Set on a large 856m2 block and equipped with the ever-desired side access through to a large powered workshop, massive entertainers alfresco and expansive backyard. Located only a short distance to Australind shopping centre, schools & Parks.

Features include:

- Spacious master bedroom with WIR and ensuite
- Four bedrooms all with BIR
- Large 856m2 block

For more details please visit : https://www.summitbunbury.com.au/6327094 Price:

Offers Over \$499,000