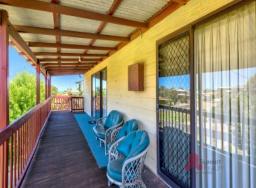

Inside you will find:

- Large lounge room at the front of the home with pine ceilings and exposed beams, sliding door to the front balcony, reverse cycle air conditioner, tile fire and plenty of room for both dining and lounge areas.