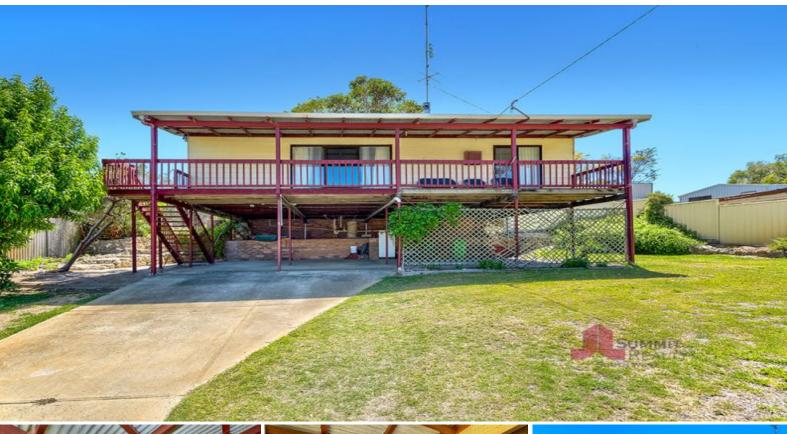

## HOME OPEN CANCELLED

Tucked away in this quiet cul-de-sac, you will find this classic beach house.

Situated at the back of the block there is plenty of room on the front lawn for the kids to play some cricket, and the elevated position even secures you a view of the ocean from the front balcony.

Inside you will find:

- Large lounge room at the front of the home with pine ceilings and exposed beams, sliding door to the front balcony, reverse cycle air conditioner, tile fire and plenty of room for both dining and lounge areas.