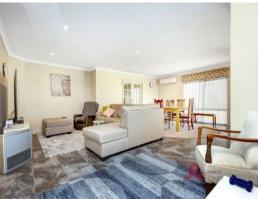

## PROPERTY FEATURES INCLUDE:

- Double carport
- Spacious master bedroom with walk in robe and ensuite
- Three great sized secondary bedrooms, two with built in robes
- Kitchen is features plenty of bench and cupboard space, pantry & double sinks
- Open plan living and dining area with air conditioning
- Second living space/ lounge room with double door entry
- Good sized store room
- Outdoor area is very low maintenance but still giving you plenty of room for entertaining with a gabled patio
- Brand new HWS installed