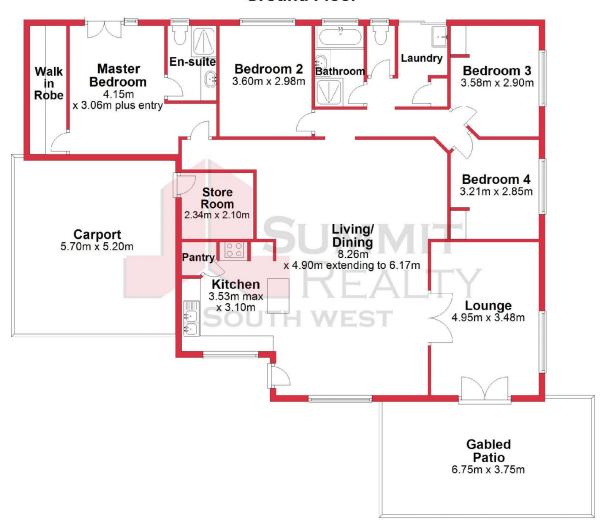

## PROPERTY FEATURES INCLUDE:

- Double carport
- Spacious master bedroom with walk in robe and ensuite
- Three great sized secondary bedrooms, two with built in robes
- Kitchen is features plenty of bench and cupboard space, pantry & double sinks
- Open plan living and dining area with air conditioning
- Second living space/ lounge room with double door entry
- Good sized store room
- Outdoor area is very low maintenance but still giving you plenty of room for entertaining with a gabled patio
- Brand new HWS installed

## **Ground Floor**

This plan has been prepared for marketing purposes only. Whilst every care is taken in the production of this plan, measurements, angles and positioning of doors/windows may not be accurate. Interested parties are strongly advised to undertake their own checks when establishing the suitability for furniture etc. Not To Scale. Plan produced using PlanUp.