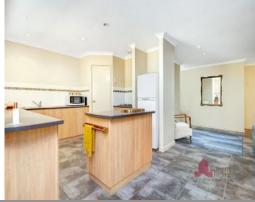

## PROPERTY FEATURES INCLUDE:

- Double carport
- Spacious master bedroom with walk in robe and ensuite
- Three great sized secondary bedrooms, two with built in robes
- Kitchen is features plenty of bench and cupboard space, pantry & double sinks
- Open plan living and dining area with air conditioning
- Second living space/ lounge room with double door entry
- Good sized store room
- Outdoor area is very low maintenance but still giving you plenty of room for entertaining with a gabled patio
- Brand new HWS installed