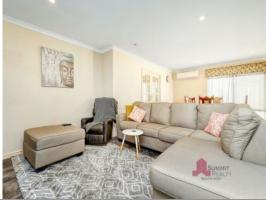

## PROPERTY FEATURES INCLUDE:

- Double carport
- Spacious master bedroom with walk in robe and ensuite
- Three great sized secondary bedrooms, two with built in robes
- Kitchen is features plenty of bench and cupboard space, pantry & double sinks
- Open plan living and dining area with air conditioning
- Second living space/ lounge room with double door entry
- Good sized store room
- Outdoor area is very low maintenance but still giving you plenty of room for entertaining with a gabled patio
- Brand new HWS installed