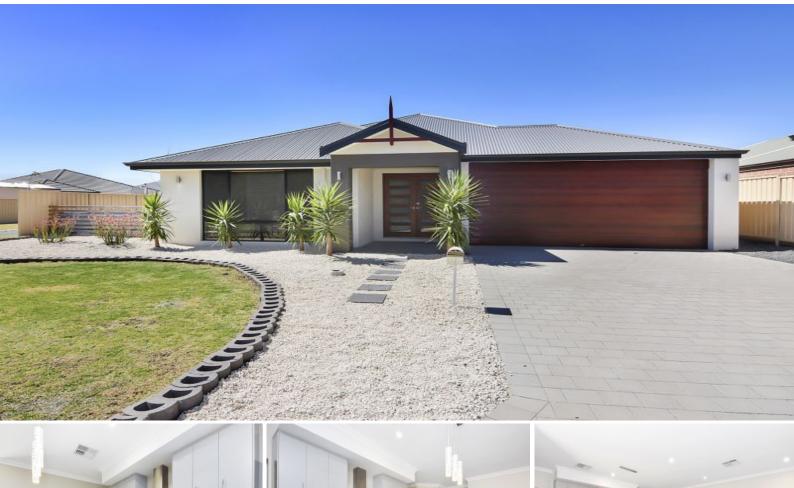

## \* APPLICATION APPROVED - NO FURTHER VIEWINGS \*

Large family home across the road from a nature reserve. Property features; 5 bedrooms (4 out of the 5 have robes), 2 stylish and modern bathrooms, spacious modern kitchen with large oven & dishwasher recess, evaporative air-con throughout, separate activity room at rear between minor bedrooms, large open plan lounge/dining, paved alfresco area for entertaining with gas bayonet, double auto garage, family pet is considered upon application, approx 650m to Kingston Primary School.