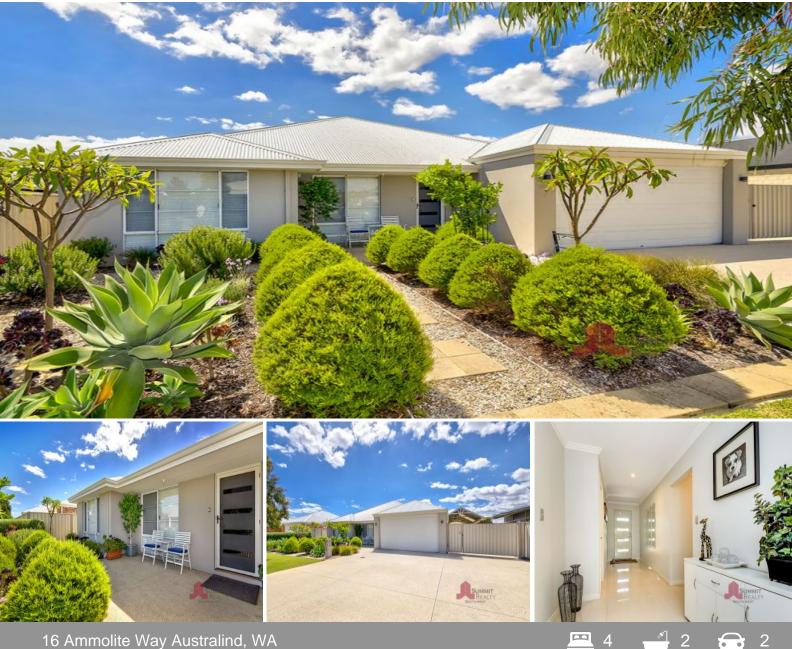

## SIMPLY THE BEST

Other features include:

Large master bedroom, featuring a walk-in robe plus ensuite with access via a sliding door outside to the alfresco area

Three spacious minor bedrooms. Bedroom 2 has a walk-in-robe, and bedrooms 3 & 4 have double built-in robes with sliding doors

Activity room/study

Large open plan kitchen, dining and family room with high ceilings and built in cabinetry

- Large separate lounge room
- Alarm system and security cameras

For more details please visit : https://www.summitbunbury.com.au/6336247 Price: