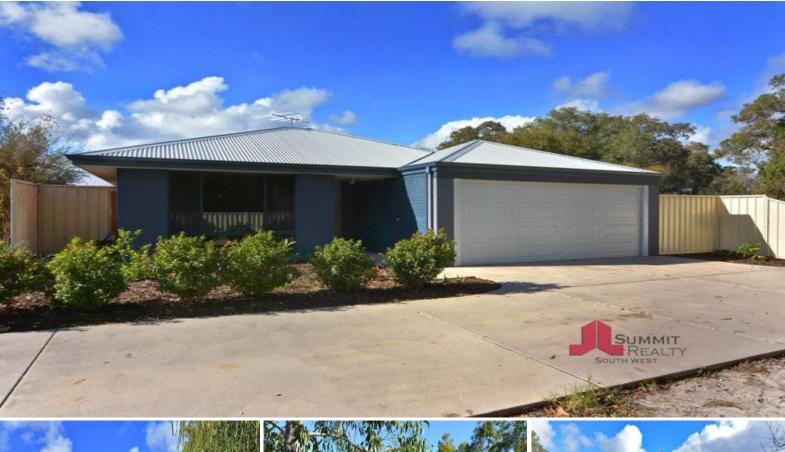

## A RELAXED STROLL TO THE PARK

This modern three bedroom, two bathroom home is perfectly located alongside parkland for carefree walking and playtime with the children. Featuring a massive 6x4m shed workshop and large open plan living area, it has a lot to offer the growing family. This great property is perfect for families or ideal for the avid investor. Seize the opportunity and take a look at this home, it will be well worth your time.

Other features include:

Three generous bedrooms with robes Two bathrooms Home theatre with French doors Open plan family, dining and kitchen areas Space for boat, caravan or other vehicles

For more details please visit : https://www.summitbunbury.com.au/6337524

**Price**: \$355000

Council Rates: \$2,058.42/year (approx)
Water Rates: \$1,198.79/year (approx)

Adrian Triplett 0419 971 888