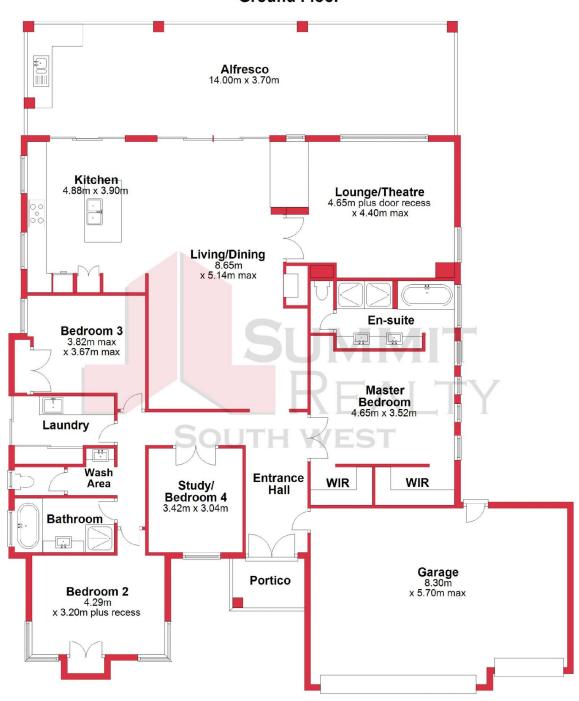

## **Ground Floor**

This plan has been prepared for marketing purposes only. Whilst every care is taken in the production of this plan, measurements, angles and positioning of doors/windows may not be accurate. Interested parties are strongly advised to undertake their own checks when establishing the suitability for furniture etc. Not To Scale.

Plan produced using PlanUp.

21 Kalang Way, Millbridge