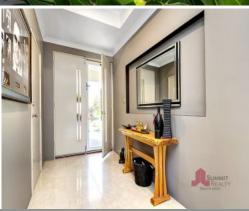

A unique floorplan, large modern gourmet kitchen with open family and dining lead to an enormous outdoor alfresco area with a built-in kitchen sink, bar fridge recess and storage.

Features include:

- Large quality kitchen with stone benchtops, large island bench,  $900 \mathrm{mm}$  oven and stainless