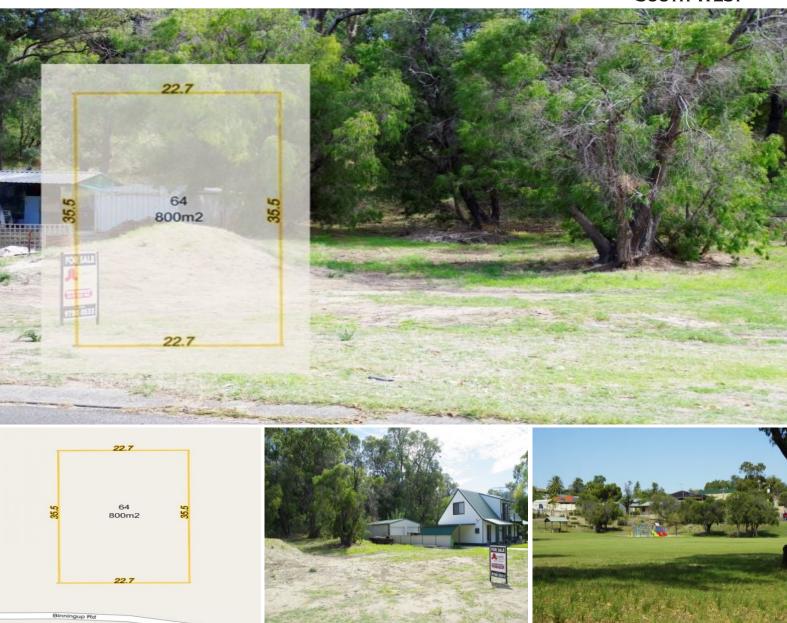

## 64 Binningup Road Binningup, WA

## Rare Find? Flat Block

With no neighbours in front or behind you, this lovely flat block is a blank canvas waiting for you to create your new seaside residence.

A generous 800m2 with 22.7m of frontage provides lots of options to layout your house and shed. There are views across the community park and a myriad of walkways provides a safe option for your daily exercise, or for the kids to walk to the bus stop. Then park provides plenty of space for the kids to kick the footy on the oval or trying out the ramps at the skate park.

The Country Club, General Store and main swimming beach are all an easy walk from this property.

Price:

\$175000

Council Rates: \$1,209.00/year (approx) Water Rates: \$275.00/year (approx)

**Ruth Nandapi** 