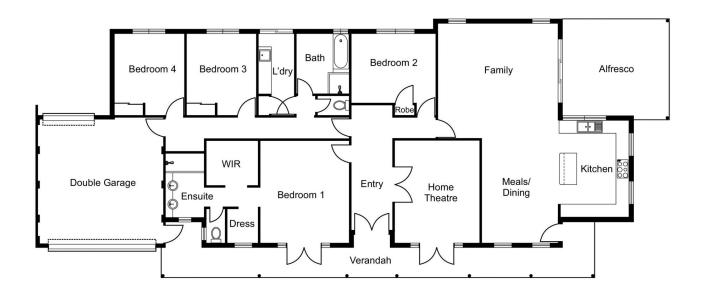

## STUNNING FAMILY HOME ON A CORNER BLOCK!

Well presented & spacious, don't go past this four bedroom family home all ready to go for you and your family to move into! From the immaculate front lawns and gardens to the spacious living areas this is an affordable and quality built home not to be missed. For more information or to arrange a private viewing call exclusive selling agent Tim Cooper today!

## PROPERTY FEATURES INCLUDE:

Secure & gated front yard

Double automatic garage with exposed aggregate driveway & extra gravel parking space

Open plan living and dining area

Carpeted theatre with French double doors

Spacious master bedroom with walk in robe and study nook with great sized ensuite, double

For more details please visit :

https://www.summitbunbury.com.au/6345688

Tim Cooper 0437 068 028