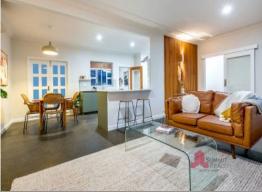

Exposed aggregate finish to porches

Spacious open plan living and dining room with a stunning feature panel wall and amazing polished concrete floors

CONTEMPORARY

Leading off the dining area are stunning double doors opening up to the back-yard area