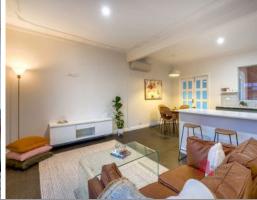

Exposed aggregate finish to porches

Spacious open plan living and dining room with a stunning feature panel wall and amazing polished concrete floors

CONTEMPORARY

Leading off the dining area are stunning double doors opening up to the back-yard area