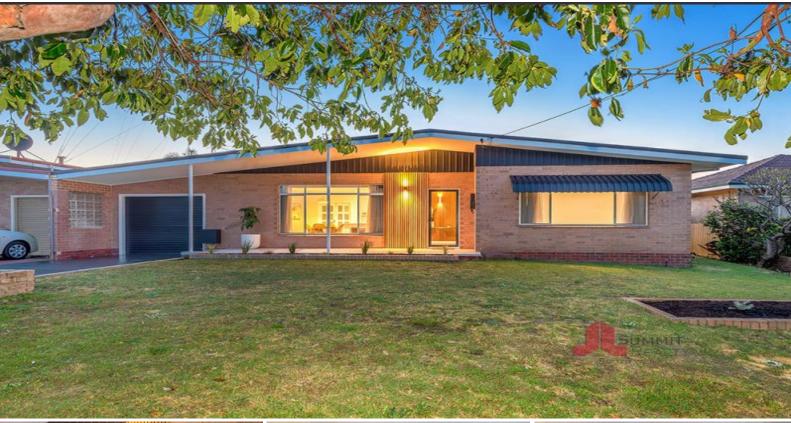

LIGHT

16A Evedon Street South Bunbury, WA

## Price: \$320000

PROPERTY FEATURES INCLUDE:

RENOVATED BRIGHT LIVING

Well-maintained and spacious front lawns and gardens

Upgraded switchboard and electrics

Modern features on the front fa-ade with striking feature panelling

Exposed aggregate finish to porches

Spacious open plan living and dining room with a stunning feature panel wall and amazing polished concrete floors

CONTEMPORARY

Leading off the dining area are stunning double doors opening up to the back-yard area