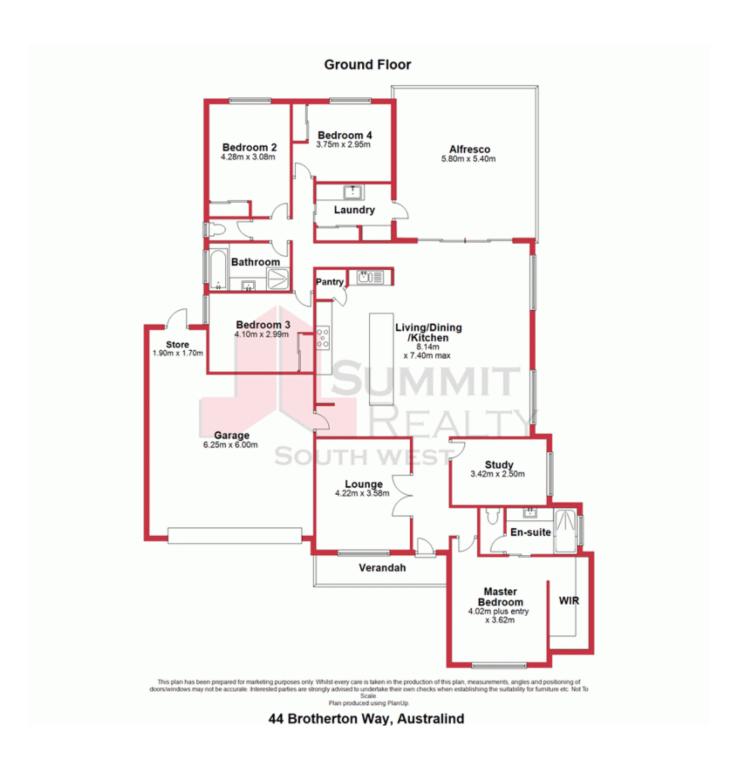

## HOME OPEN CANCELLED THIS WEEKEND!

This beautiful home, situated in a great central location couldn't be more perfect for a young family or couple starting out. This 4-bedroom, 2-bathroom home has an open plan living and dining area which combine perfectly, while large windows allow for natural light and air flow. The central kitchen is well positioned, overlooking the dining area and features plenty of cabinetry, a walk in pantry, stainless steel appliances including 900mm gas cooktop and dishwasher.

Outside you'll find a large patio area allowing plenty of room for outdoor entertaining. The retained backyard offers beautiful reticulated gardens and lawns

## Features Include:

- Well-appointed kitchen, loads of cupboard space, in-built wine rack, all modern stainles

For more details please visit : https://www.summitbunbury.com.au/6347891 Price: Offers Over \$429,000