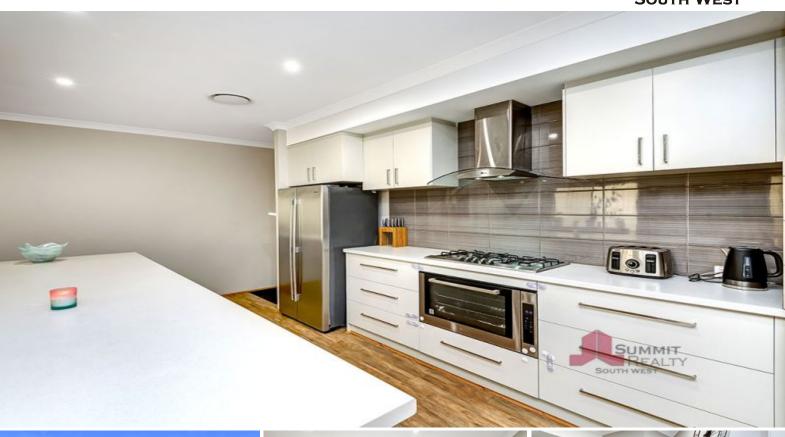

## HOME OPEN CANCELLED THIS WEEKEND!

This beautiful home, situated in a great central location couldn't be more perfect for a young family or couple starting out. This 4-bedroom, 2-bathroom home has an open plan living and dining area which combine perfectly, while large windows allow for natural light and air flow. The central kitchen is well positioned, overlooking the dining area and features plenty of cabinetry, a walk in pantry, stainless steel appliances including 900mm gas cooktop and dishwasher.

## Features Include:

- Well-appointed kitchen, loads of cupboard space, in-built wine rack, all modern stainles

For more details please visit : https://www.summitbunbury.com.au/6347891 Price: Offers Over \$429,000