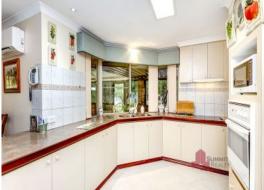

- Master bedroom with a built in robe and ensuite.
- Study or 5th bedroom
- Front lounge room which gives a perfect balance between formal and casual living
- 3 minor bedrooms all with built in robes
- Well-equipped kitchen, breakfast bar and shoppers entry from the garage
- Large powered workshop approx. 14m x 6m