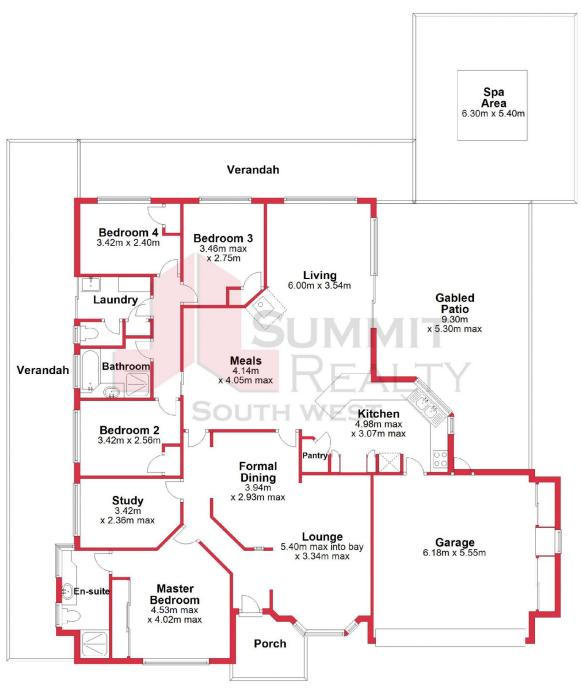

- Master bedroom with a built in robe and ensuite.
- Study or 5th bedroom
- Front lounge room which gives a perfect balance between formal and casual living
- 3 minor bedrooms all with built in robes
- Well-equipped kitchen, breakfast bar and shoppers entry from the garage
- Large powered workshop approx. 14m x 6m

## **Ground Floor**

This plan has been prepared for marketing purposes only. Whilst every care is taken in the production of this plan, measurements, angles and positioning of doors/windows may not be accurate. Interested parties are strongly advised to undertake their own checks when establishing the suitability for furniture etc. Not To Scale.