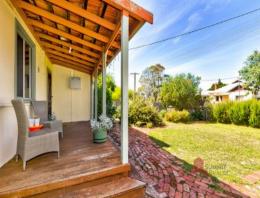

## **UNDER OFFER TIM COOPER**

PROPERTY FEATURES INCLUDE:

Front verandah overlooking the lawns & gardens

Open plan living, dining and kitchen area

Massive timber feature kitchen

Spacious bedrooms

Bathroom includes feature vanity

High ceilings throughout

Back sun room with larges windows, double glass doors and shelving space - perfect for a home office or a games room for the kids

Feature fire mantelpiece

Stunning alfresco decked patio with plenty of room for entertaining