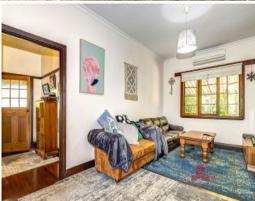

## **UNDER OFFER TIM COOPER**

PROPERTY FEATURES INCLUDE:

Front verandah overlooking the lawns & gardens

Open plan living, dining and kitchen area

Massive timber feature kitchen

Spacious bedrooms

Bathroom includes feature vanity

High ceilings throughout

Back sun room with larges windows, double glass doors and shelving space - perfect for a home office or a games room for the kids

Feature fire mantelpiece

Stunning alfresco decked patio with plenty of room for entertaining