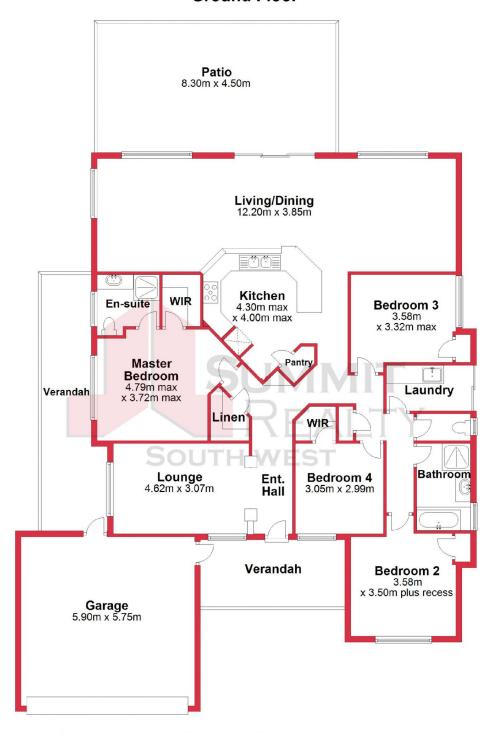

## **Ground Floor**

This plan has been prepared for marketing purposes only. Whilst every care is taken in the production of this plan, measurements, angles and positioning of doors/windows may not be accurate. Interested parties are strongly advised to undertake their own checks when establishing the suitability for furniture etc. Not To Scale.

Plan produced using PlanUp.