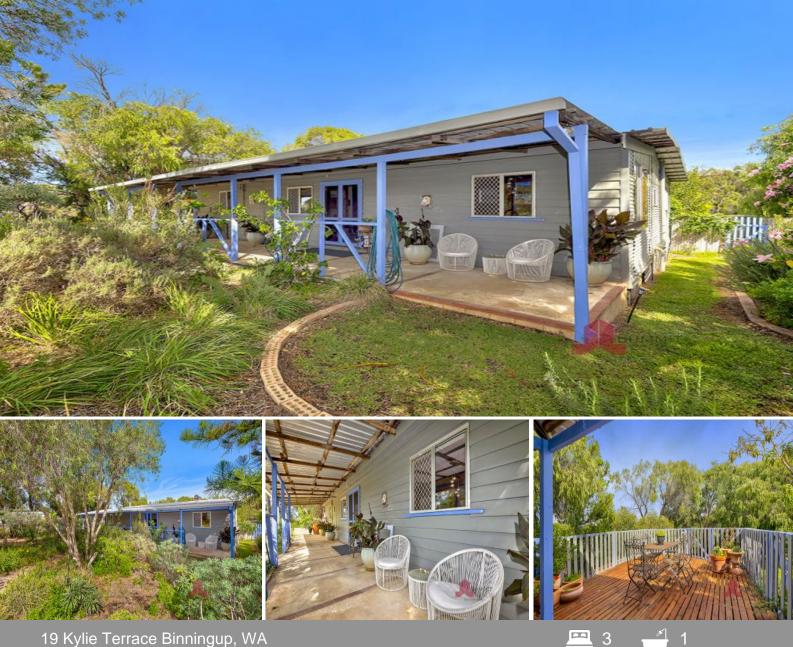

## **Beautiful Beachside Bungalow**

If you're looking for something a little bit different, something with lots of peace and quiet, and if you want to feel like you are on an endless holiday, then 19 Kylie Terrace could be the perfect place.

Tucked away at the end of a quiet cul-de-sac, you will find this gorgeous cedar home with a large shady verandah at the front with a welcoming set of French doors, complete with Jarrah fly screen doors.

19 Kylie Terrace, Binningup

**19 Kylie Terrace** 

Binningup, WA