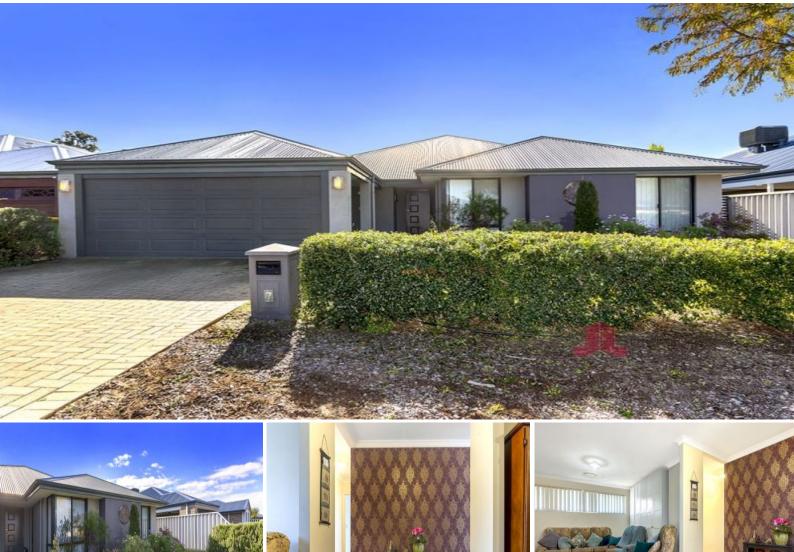

7 Murtin Road Dalyellup, WA

## Say Hi to a Good Buy

Nestled behind low hedges, this private home is easy care and offers a string of great features.

Loaded with generous living spaces this property has three great living areas for shared entertainment, quiet studies and enjoyment of movies!

Cleverly adaptable, this 3 X 2 home can very easily become a 4 x 2 by enclosing the generous study.

If you have hobbies this home may be just what you are seeking.

Flick a switch and the whole home is climate controlled by fully ducted reverse cycle air conditioning.

Price: \$305000

Council Rates: \$2,194.00/year (approx) Water Rates: \$732.00/year (approx)

**Lorraine Grassie** 

For more details please visit : https://www.summitbunbury.com.au/6362688