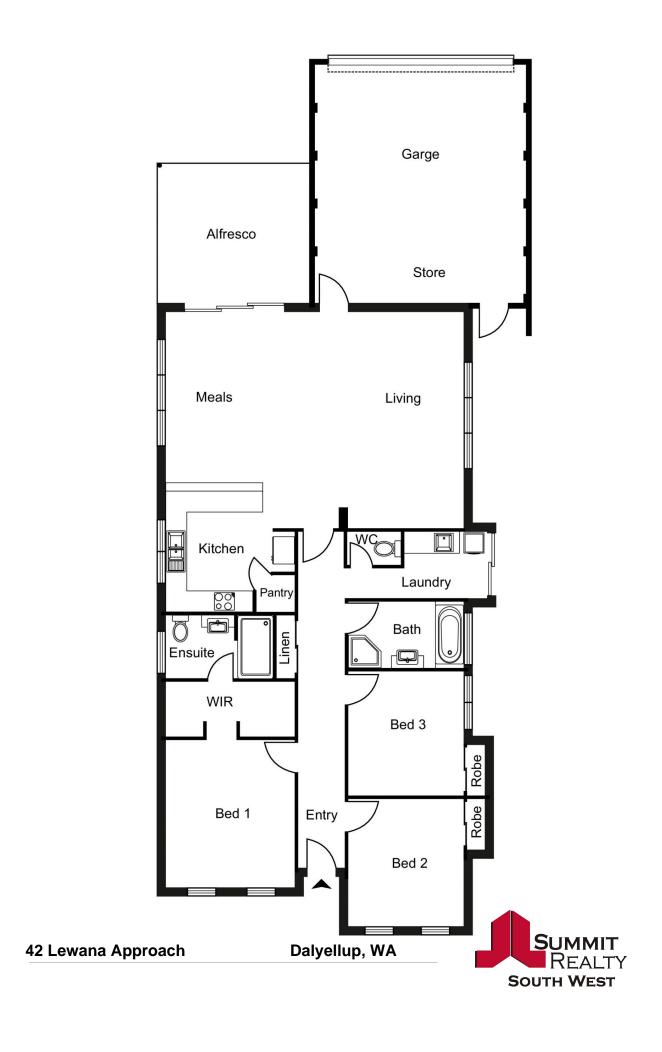

42 Lewana Approach Dalyellup, WA

3

2

## STRESS FREE, LOW MAINTANENCE LIVING

This immaculately presented three bedroom two bathroom home is the epitome of the low maintenance life style. This home is perfect for the downsizer or even for that young couple looking to get into the market, with a small fully reticulated grassed area to the front and a nice big alfresco at the back for entertaining this home provides a safe and secure way of living. For more information or to arrange a private viewing call exclusive selling agent Tim Cooper today!

## PROPERTY FEATURES INCLUDE:

Three bedroom & two bathroom home

Higher ceilings throughout

Walls, ceiling & roof all insulated making it comfortable all year round and cheaper heating and cooling costs

For more details please visit : https://www.summitbunbury.com.au/6365004