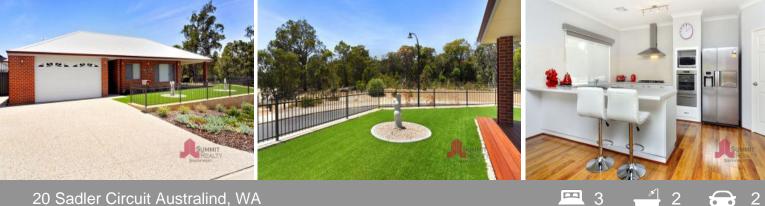

## QUALITY BUILT

Located in the Twin Rivers Estate sits this three bedroom, two bathroom home situated on an elevated 628sqm corner block with beautiful views over the bush reserve. Great quality build by Dale Alcock featuring high ceilings throughout the home, timber decked alfresco and outdoor blinds for all year round outdoor living. Other features include:

- Three bedroom, two bathroom plus study
- Enclosed theatre room
- Master bedroom with two walk in robes, ensuite has full width shower and large picture window to make it very light and airy
- Large open plan living with ducted reverse cycle air-conditioning which opens to the timber deck and side yard
- Great size kitchen with top quality appliances and breakfast bar
- High ceilings throughout the home

- Large timber decked alfresco with lovely bush views and outdoor blinds for all year roun

For more details please visit : https://www.summitbunbury.com.au/6368503 Price:

Offers Over \$495,000

Adrian Triplett 0419 971 888