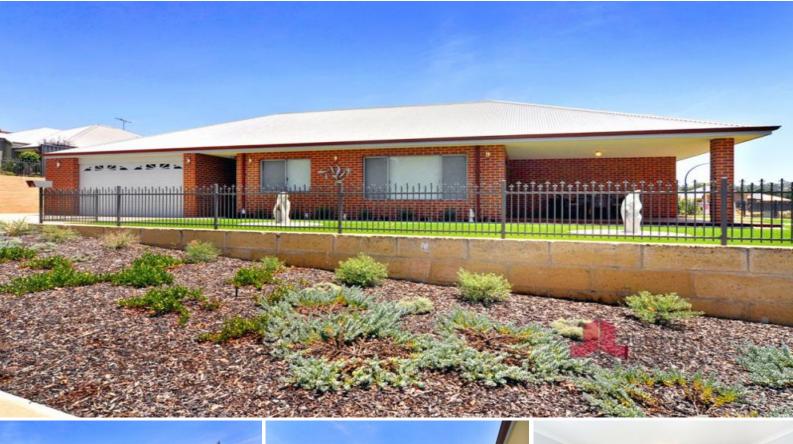

## QUALITY BUILT

Located in the Twin Rivers Estate sits this three bedroom, two bathroom home situated on an elevated 628sqm corner block with beautiful views over the bush reserve. Great quality build by Dale Alcock featuring high ceilings throughout the home, timber decked alfresco and outdoor blinds for all year round outdoor living. Other features include:

- Three bedroom, two bathroom plus study
- Enclosed theatre room
- Master bedroom with two walk in robes, ensuite has full width shower and large picture window to make it very light and airy
- Large open plan living with ducted reverse cycle air-conditioning which opens to the timber deck and side yard
- Great size kitchen with top quality appliances and breakfast bar
- High ceilings throughout the home

- Large timber decked alfresco with lovely bush views and outdoor blinds for all year roun

For more details please visit : https://www.summitbunbury.com.au/6368503 Price:

Offers Over \$495,000

Adrian Triplett 0419 971 888