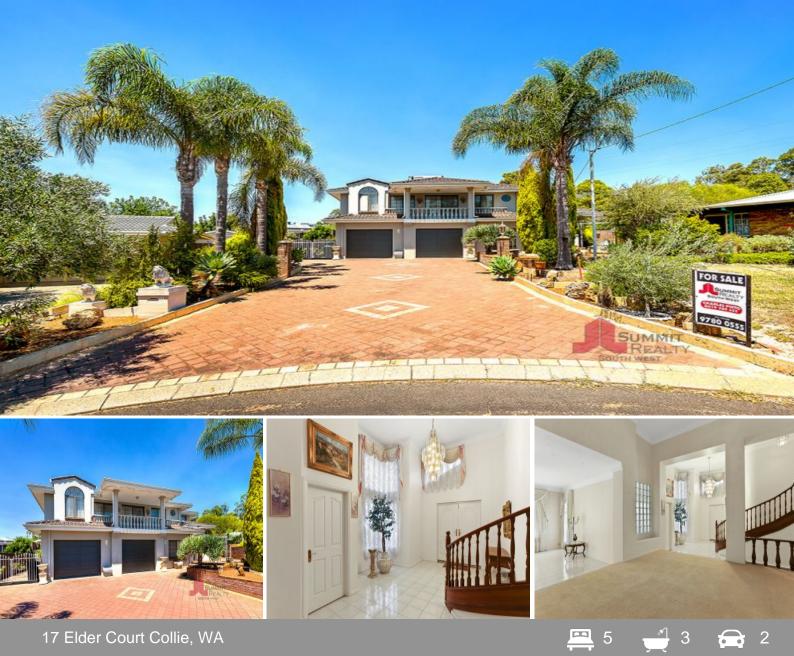

## Luxurious Mansion on 3 Levels

This amazing Palatial Halion influenced unique lifestyle property set at the top of a quiet cul-de-sac with delightful views of the Estate and more. The unique features and standard of this well maintained property as a whole will impress on inspection. Walking distance from the home is an upmarket restaurant within the new Ridge Motel and just a further short drive will take you into the Collie CBD and the numerous amenities available for all the family to enjoy.

Property Features Include:

- Huge Brick Rendered and Tile home on 862m2 block
- King size master and 3 minor bedrooms plus a study
- Massive kitchen/family/dining with jarrah cupboards and granite tops
- Grand formal lounge/dining fully tiled