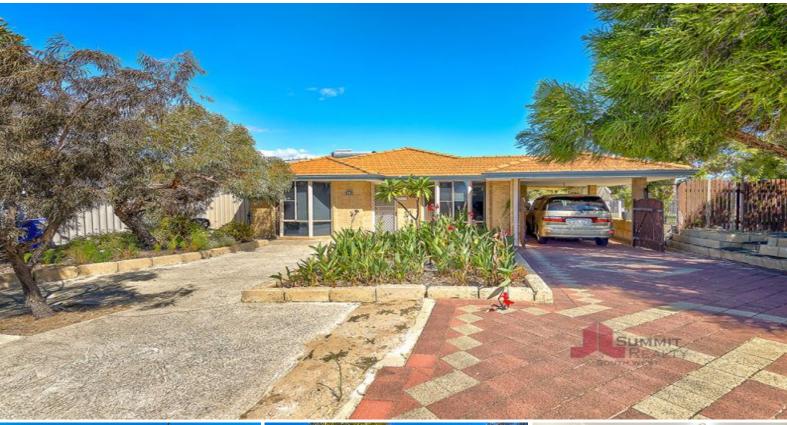

## MOTHER OF ALL SHEDS

Offers Over \$255,000

Loaded with Options

Calling all buyers looking for a home with a hummungus powered brick workshop with full rear access 62m2 floor space and a further 30m2 mezzanine storage

Gated rear access from side street has parking for any big toys

The front of the home also offers several parking options and show the advantages of a corner block

The 4 x 2 brick home is very neat and compact and has low maintenance gardens and a single carport to the front

The front elevation has attractive dual bay window in two front rooms that flank the entry

These two rooms house the main bedroom with ensuite and the lounge/study

The 'U" shaped kitchen overlooks both the dining, casual living space and the generous pat  $\,$ 