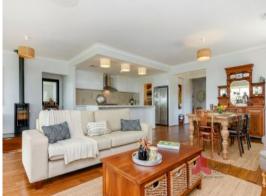

The outstanding, drought tolerant garden is an award winner for a water wise future.

Upon entry through the double doors you are first struck by the high ceilings, generosity of space and the bamboo flooring.

The extensive use of natural stone in tiling, benchtops, and porcelain "French" sinks refer to the quality of this home. The palate is softly neutral.

**Price:** \$580000

Council Rates: \$2,355.00/year (approx)
Water Rates: \$1,068.00/year (approx)