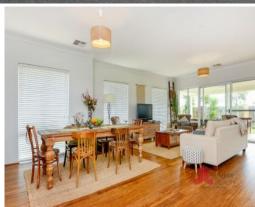

The outstanding, drought tolerant garden is an award winner for a water wise future.

Upon entry through the double doors you are first struck by the high ceilings, generosity of space and the bamboo flooring.

The extensive use of natural stone in tiling, benchtops, and porcelain "French" sinks refer to the quality of this home. The palate is softly neutral.

**Price:** \$580000

Council Rates: \$2,355.00/year (approx)
Water Rates: \$1,068.00/year (approx)