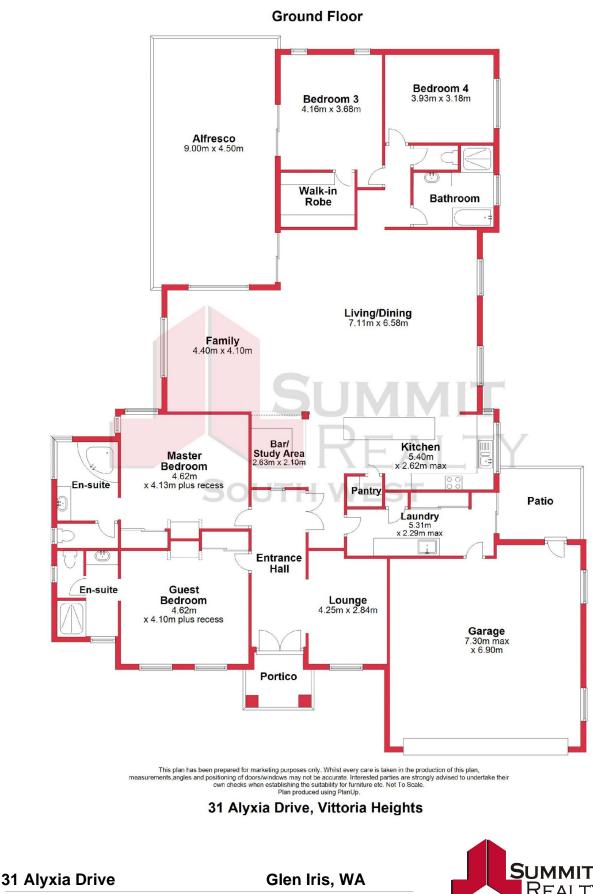

Supersized for the largest family one only need to view the floor plan to see the measurements-

This home was originally set out as a Bed & Breakfast so your teenagers or visiting relati

For more details please visit : https://www.summitbunbury.com.au/6378934