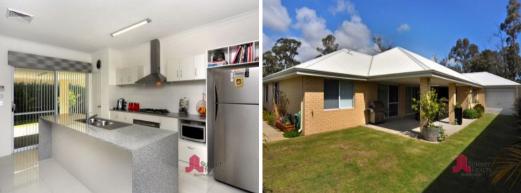

## Property Features:

Master bedroom, beautiful ensuite with a his/hers vanity and walk-in robe Three minor bedrooms all with built in robes Tiled lounge and dining room with recessed ceilings Large kitchen with walk-in pantry Separate sunken games room with double entry Sunken theatre room with double doors Activity room