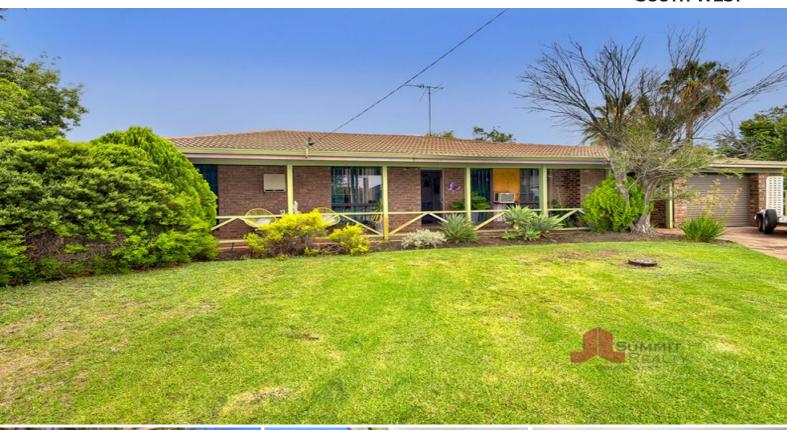

26 Snows Place Bunbury, WA

## THE PERFECT START!!!

Other features include:

- Three bedrooms, one bathroom
- Master bedroom features built in robes and ceiling fan
- $\,\,\,2$  minor bedrooms, which feature built in robes and one with a ceiling fan
- Spacious front lounge room
- Open plan kitchen/meals and living area with ceiling fan
- Kitchen offers plenty of bench space with breakfast bar and single fridge access
- Entertaining is made easy with this fantastic outdoor area with L-Shaped flat patio.