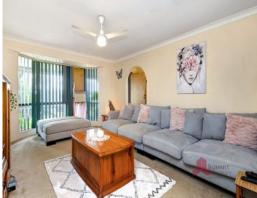

## THE PERFECT START!!!

Other features include:

- Three bedrooms, one bathroom
- Master bedroom features built in robes and ceiling fan
- $\,\,\,2$  minor bedrooms, which feature built in robes and one with a ceiling fan
- Spacious front lounge room
- Open plan kitchen/meals and living area with ceiling fan
- Kitchen offers plenty of bench space with breakfast bar and single fridge access
- Entertaining is made easy with this fantastic outdoor area with L-Shaped flat patio.