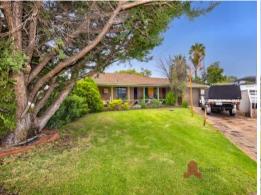

26 Snows Place Bunbury, WA

## THE PERFECT START!!!

Other features include:

- Three bedrooms, one bathroom
- Master bedroom features built in robes and ceiling fan
- $\,\,\,2$  minor bedrooms, which feature built in robes and one with a ceiling fan
- Spacious front lounge room
- Open plan kitchen/meals and living area with ceiling fan
- Kitchen offers plenty of bench space with breakfast bar and single fridge access
- Entertaining is made easy with this fantastic outdoor area with L-Shaped flat patio.