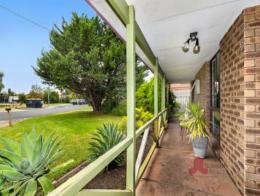

## THE PERFECT START!!!

Other features include:

- Three bedrooms, one bathroom
- Master bedroom features built in robes and ceiling fan
- $\,\,\,2$  minor bedrooms, which feature built in robes and one with a ceiling fan
- Spacious front lounge room
- Open plan kitchen/meals and living area with ceiling fan
- Kitchen offers plenty of bench space with breakfast bar and single fridge access
- Entertaining is made easy with this fantastic outdoor area with L-Shaped flat patio.