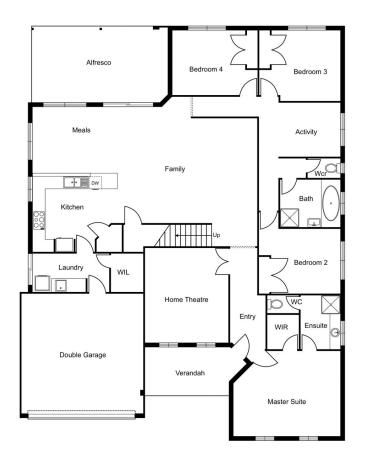

18 Charolais Mews Eaton, WA

**#** 

4

## **DREAM FAMILY HAVEN!**

Treat your loved ones to something extra special by making this wonderful four bedroom and two bathroom residence your own. Offering multiple living options and a private backyard setting in sought after quiet pocket of Eaton. The features within this home have been designed to combine style and functionality, maximizing the luxurious feel of your new home including the exquisite entertaining area including a sparkling below ground heated swimming pool! For more information on this stunning home or to arrange a private viewing call exclusive selling agent Tim Cooper today!

PROPERTY FEATURES INCLUDE:

Stunning decked front porch Double automatic garage

For more details please visit : https://www.summitbunbury.com.au/6385262

**Price:** \$575000

Water Rates: \$1,463.00/year (approx)