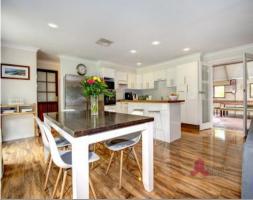

## HEAR THE WAVES ? RENOVATED 3x1 PLUS STUDIO

PROPERTY FEATURES INCLUDE:

Three spacious bedrooms, built in robes to the main bedroom

Main bathroom

Open plan kitchen and living area

Fully enclosed patio/ extended living space