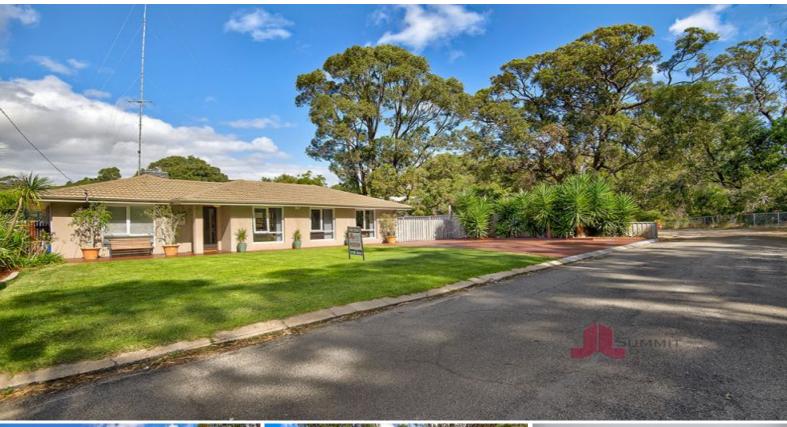

1 Maiden Park Road Withers, WA

## HEAR THE WAVES ? RENOVATED 3x1 PLUS STUDIO

PROPERTY FEATURES INCLUDE:

Three spacious bedrooms, built in robes to the main bedroom

Main bathroom

Open plan kitchen and living area

Fully enclosed patio/ extended living space

Double glazed windows

Solar panels

Ceiling height robes in bedrooms

Evaporative air conditioning

Ample car parking

Workshop

For more details please visit : https://www.summitbunbury.com.au/6386204

**Price:** From \$399,000