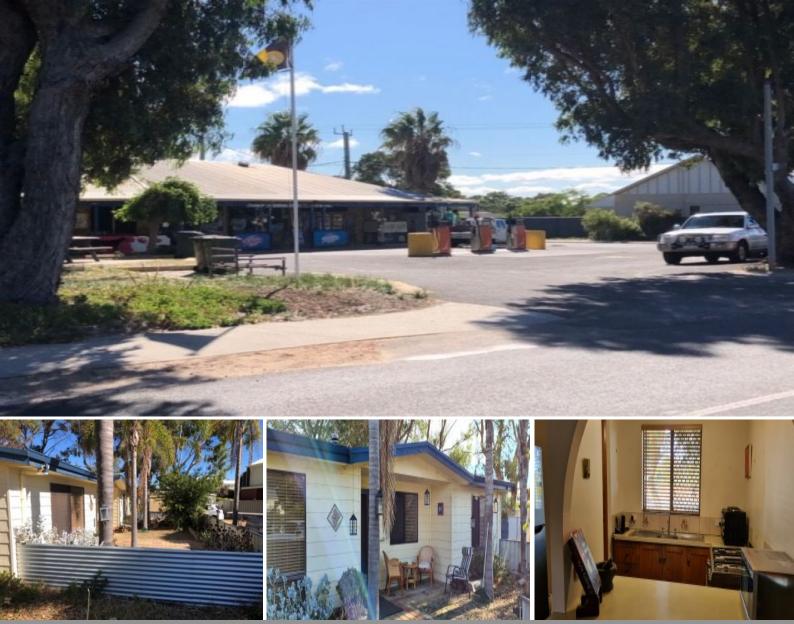

## PRESTON BEACH GENERAL STORE FOR SALE Freehold and business total land area 2800m

PRESTON BEACH - THE BEST KEPT SECRET ON THE COAST

The Preston Beach Front Store is being offered for sale freehold. The premises sits on a total land area of 2800m2 on the corner of Mitchell Rd and Panorama Drive.

The shop/retail area displays most general goods including; food stuffs, drinks, fishing gear, liquor and a well equip kitchen for preparation of takeaway food.

Adjacent to the shop is a separate 3 x 1 home for owners convenience. This enterprise is a