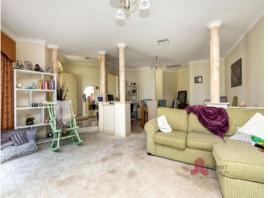

## PROPERTY FEATURES INCLUDE:

Inviting front entrance leads to formal lounge and dining area
Four bedrooms, two bathrooms plus a third shower in laundry
Open plan kitchen, dining, family with split system reverse-cycle
air-conditioning and gas wood fire heater
Formal lounge and dining