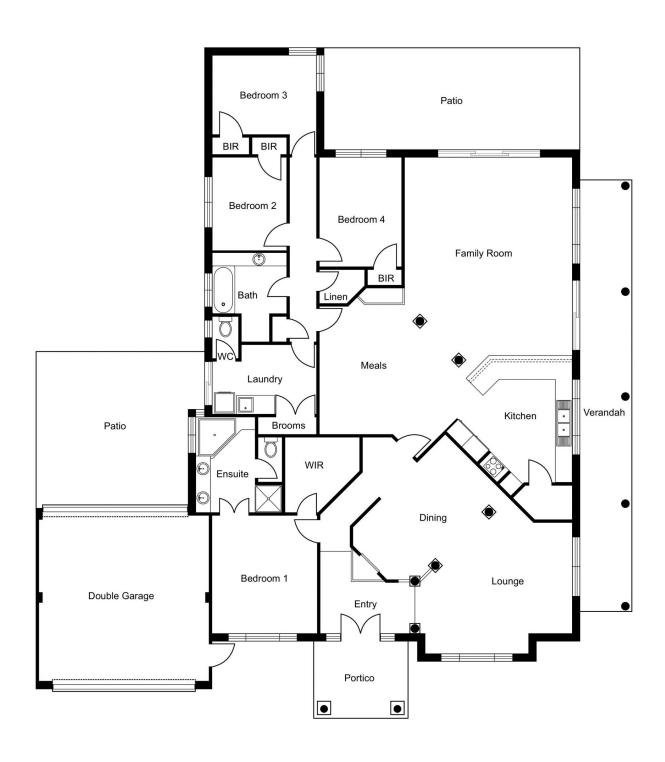

## PROPERTY FEATURES INCLUDE:

Inviting front entrance leads to formal lounge and dining area
Four bedrooms, two bathrooms plus a third shower in laundry
Open plan kitchen, dining, family with split system reverse-cycle
air-conditioning and gas wood fire heater
Formal lounge and dining

LARGE FAMILY HOME IN NOTABLE ESTATE

Stunning kitchen with extensive cupboard space Ensuite with spa bath and floor to ceiling tiling Ducted reverse-cycle air-conditioning throughout High ceilings

Bedrooms 2,3 & 4 are spacious with built in robes Side access with parking for boat/ caravan Double lock up garage- 16m x 5m