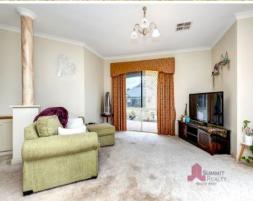

## PROPERTY FEATURES INCLUDE:

Inviting front entrance leads to formal lounge and dining area
Four bedrooms, two bathrooms plus a third shower in laundry
Open plan kitchen, dining, family with split system reverse-cycle
air-conditioning and gas wood fire heater
Formal lounge and dining