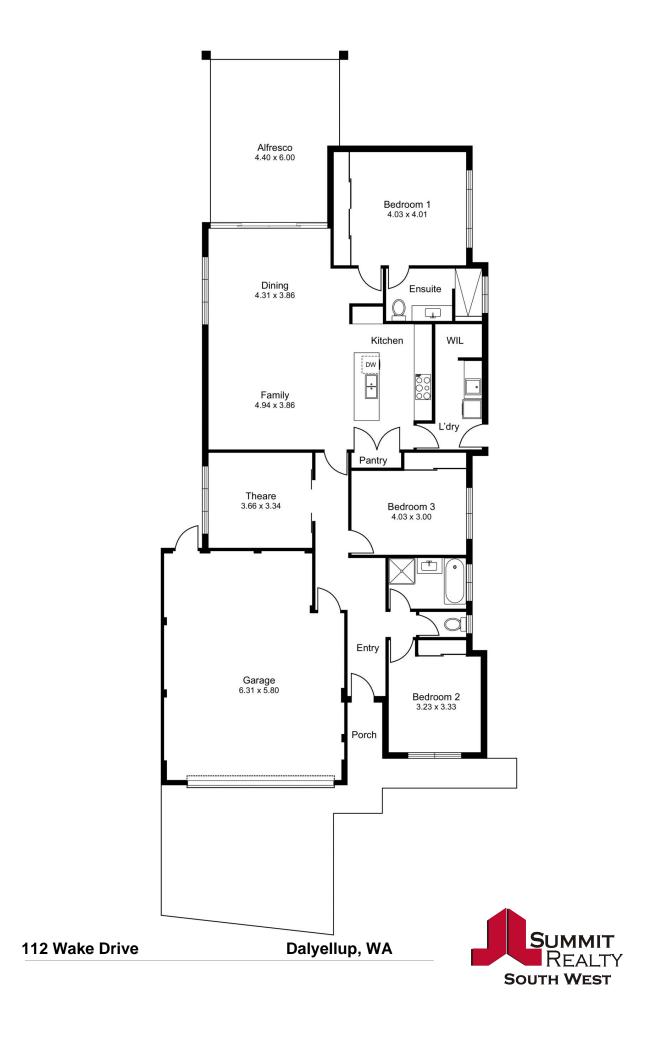

112 Wake Drive Dalyellup, WA

**Price:** \$430000

Council Rates: \$2,113.00/year (approx)
Water Rates: \$960.00/year (approx)

## LOCK UP & LEAVE ? YOUR OWN PRIVATE OASIS!

Quietly located, boasting low maintenance and modern finishes throughout, this residence is really something special. Featuring three spacious bedrooms, great sized theatre, open plan living and dining area plus a double garage with extra storage space! This home really does have it all, whether you're looking for a low maintenance starter home, downsizer or even an investment you truly can't go wrong here! For more information or to arrange a private viewing call exclusive selling agent Tim Cooper today!

## PROPERTY FEATURES INCLUDE:

Extremely low maintenance front yard with stunning lawn and garden bed Spacious open plan living, kitchen and dining area with down lights Separate double door theatre/ office

Amazing outdoor entertaining area with decked patio, outdoor blinds, ceiling fan and secur

For more details please visit :

https://www.summitbunbury.com.au/6388802

Tim Cooper 0437 068 028