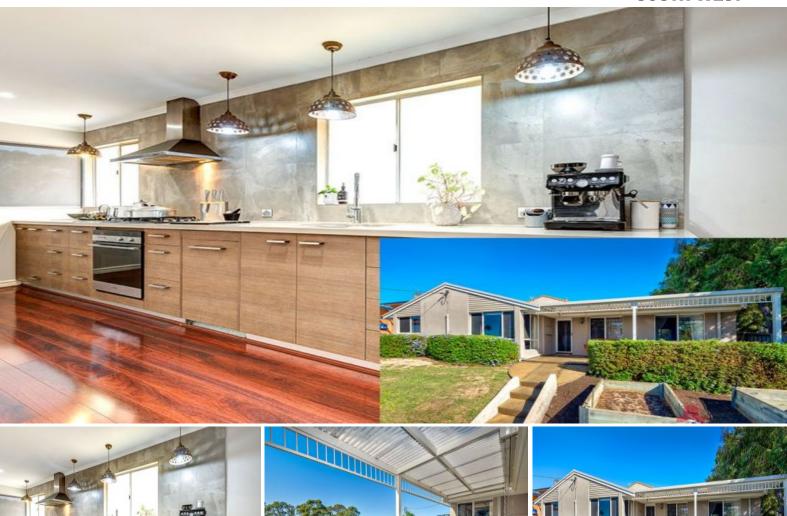

24 Churchill Drive South Bunbury, WA

## STYLE & CHARM ON THE CITY'S DOORSTEP

## PROPERTY FEATURES INCLUDE:

Double garage with plenty of extra space for parking

Manicured front lawns & gardens

Stunning outlook from the front porch

Stunning & modern kitchen with plenty of bench & cupboard space, stunning titled splashback, double sinks, double sliding door pantry