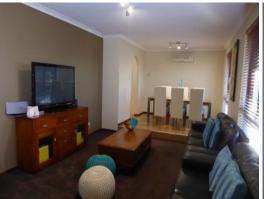

## PROPERTY FEATURES INCLUDE:

Front living and dining area

Stunning and modern renovated kitchen with plenty of bench & cupboard space, 900mm oven, stunning finishes and lights aswell as island bench and double fridge recess.