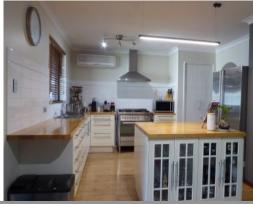

## PROPERTY FEATURES INCLUDE:

Front living and dining area

Stunning and modern renovated kitchen with plenty of bench & cupboard space, 900mm oven, stunning finishes and lights aswell as island bench and double fridge recess.