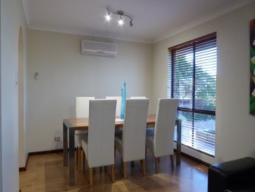

## PROPERTY FEATURES INCLUDE:

Front living and dining area

Stunning and modern renovated kitchen with plenty of bench & cupboard space, 900mm oven, stunning finishes and lights aswell as island bench and double fridge recess.