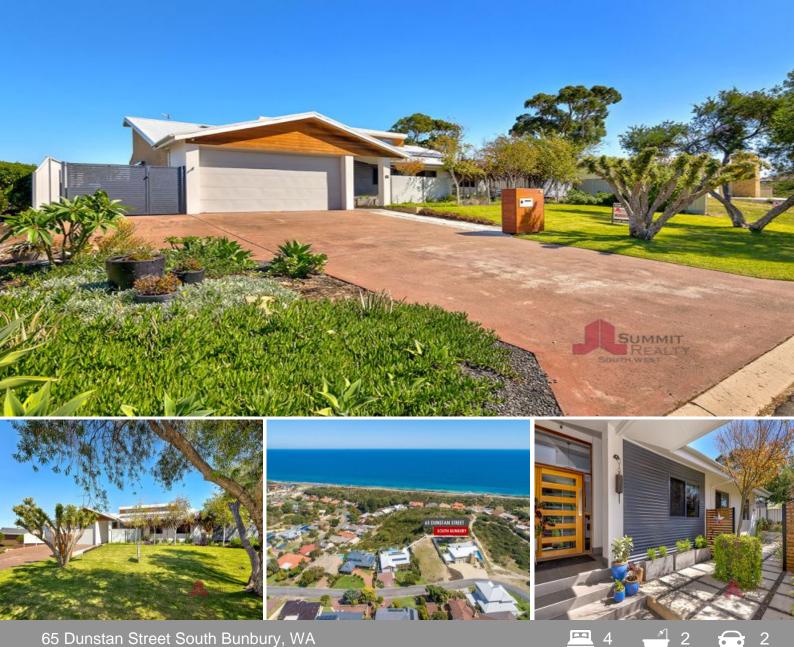

## **ICONIC LOCATION IN A WORLD OF ITS OWN!**

## PROPERTY FEATURES INCLUDE:

Stunning front fa-ade with immaculate lawns & gardens

Double automatic garage with side access

High ceilings throughout

Open plan living and dining area with stunning fixtures and light fittings Stairs up to the retreat/gaming area with stunning views, this also includes a storage space

Amazing kitchen with plenty of bench & cupboard space, 900mm oven and scullery/pantry

Spacious theatre with recessed wall and quality carpet

Separate study/ home office

Huge master retreat with triple mirror sliding robes and ultra-modern ensuite

A backyard that was built for entertaining, including patio, fully fenced below ground poo

For more details please visit : https://www.summitbunbury.com.au/6393745

From \$895,000

Water Rates:

Council Rates: \$2,547.00/year (approx) \$251.00/year (approx)

**Tim Cooper** 0437 068 028

65 Dunstan St, South Bunbury

65 Dunstan Street

South Bunbury, WA