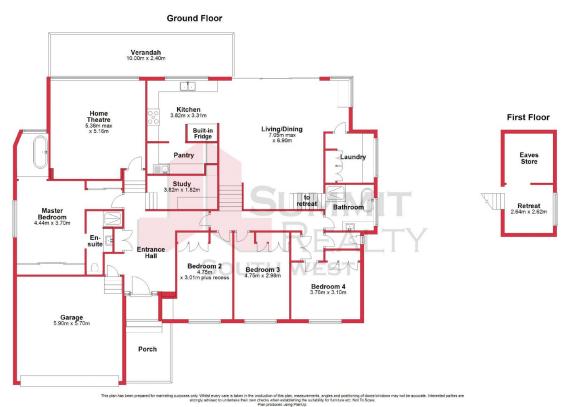

## PROPERTY FEATURES INCLUDE:

Stunning front fa-ade with immaculate lawns & gardens

Double automatic garage with side access

High ceilings throughout

Open plan living and dining area with stunning fixtures and light fittings Stairs up to the retreat/gaming area with stunning views, this also includes a storage space

Amazing kitchen with plenty of bench & cupboard space, 900mm oven and scullery/pantry

Spacious theatre with recessed wall and quality carpet

Separate study/ home office

Huge master retreat with triple mirror sliding robes and ultra-modern ensuite