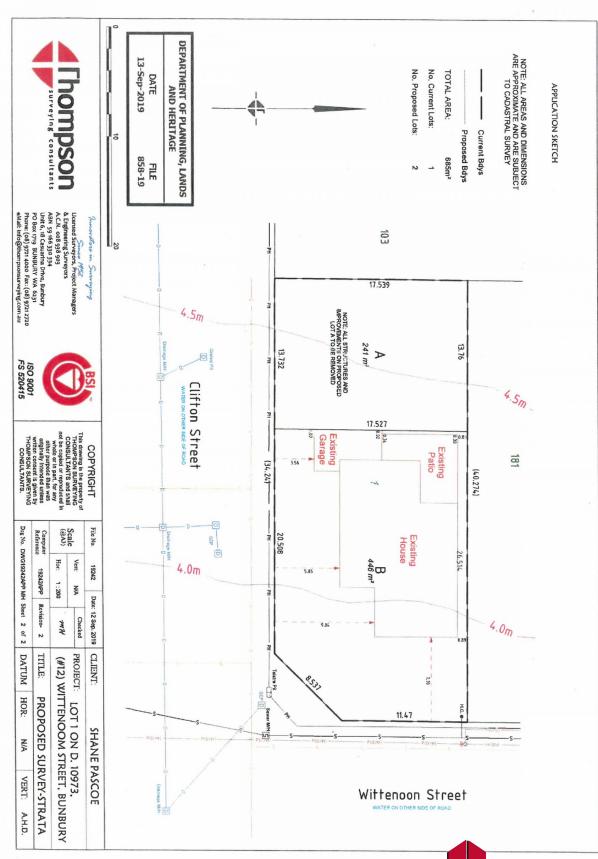

Situated 350m walking distance to Bunbury's Prestigious Back Beach and sits on 241sqm flat block ready to build your dream home. Only moments to Bunbury's vibrant hub and city centre this block is surrounded by stunning homes This premier location offers a lock and leave option with so much more to offer the astute home builder.