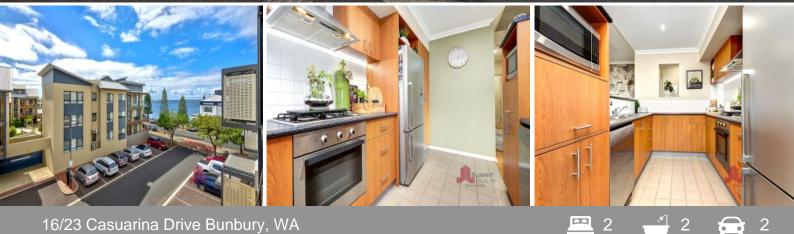

## LIVE THE CITY LIFE WITH HOLIDAY VIEWS

This stunning 2 bedroom and 2 bathroom apartment overlooks Koombana Bay and the harbour, from the large north facing balcony and has so much more to offer than many of the others!

Features include:

- Spacious Master Bedroom that opens up onto the balcony and overlooks the harbour also features lots of wardrobe space, renovated his/her vanity, shower, bath and separate toilet

- Semi ensuite features high quality floor to ceiling tiling

- Quest/Minor bedroom has easy access to the main bathroom and boast large built in mirrored robes and access to the balcony

- The kitchen is well equipped with ample bench space, extra storage in the overhead cupboards, pantry, microwave shelf, and stainless steel appliances including gas hotplate, rang