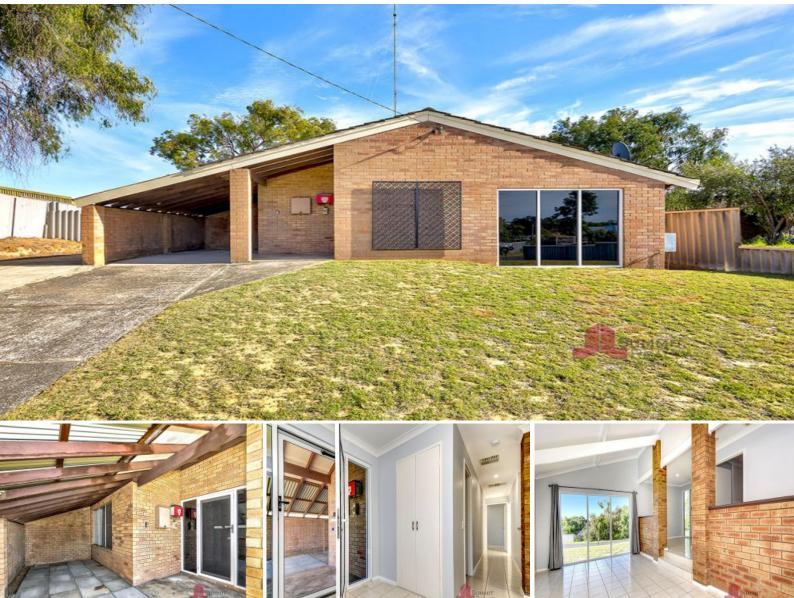

## NEAT & TIDY, SPACIOUS BLOCK, QUIET LOCATION!

Located in a guiet pocket of Clifton Park on a spacious block of land you will find this neat as a pin and well looked after three bedroom home at an affordable price. Light & bright living areas set the tone for the entire residence with multiple living areas and neutral colouring throughout. The home features spacious bedrooms, a modern & renovated bathroom, massive & secure backyard - perfect for the growing family! For more information or to arrange a private viewing call exclusive selling agent Tim Cooper today!

## PROPERTY FEATURES INCLUDE:

Immaculate front lawns & gardens with plenty of space Double driveway and parking space with side drive through access Good sized & renovated laundry

For more details please visit : https://www.summitbunbury.com.au/6399314