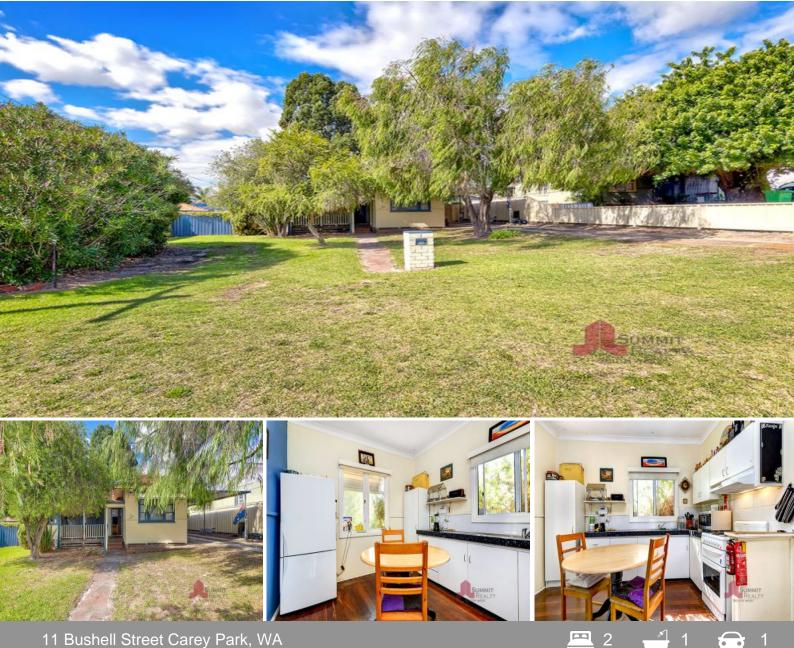

## CALLING ALL INVESTORS! FIRST HOME **BUYERS** &

Neatly located on a spacious 841m2 parcel of land, this two bedroom home holds plenty of potential. Just a short distance to local amenities and at an affordable price to enter the market this is the perfect opportunity for the first home buyer or investor looking to add to their portfolio.

Property features include:

-Two bedroom home plus sleep out

- -Practical kitchen with double stainless steel sink, overhead cupboards & 4
- burner gas stove -Practical bathroom

For more details please visit : https://www.summitbunbury.com.au/6404329

11 Bushell St, Carey Park

**11 Bushell Street** 

Carey Park, WA