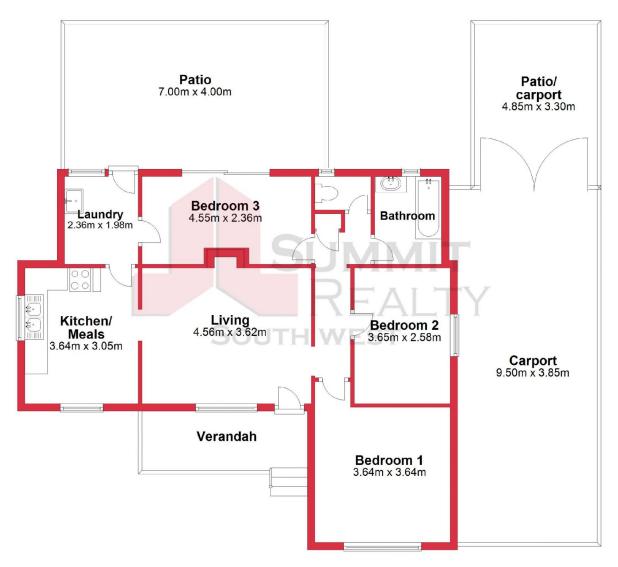

## **Ground Floor**

This plan has been prepared for marketing purposes only. Whilst every care is taken in the production of this plan, measurements, angles and positioning of doors/windows may not be accurate. Interested parties are strongly advised to undertake their own checks when establishing the suitability for furniture etc. Not To Scale. Plan produced using PlanUp.